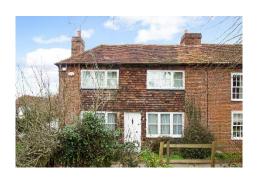

#### ATTRACTIVE PERIOD HOME

This attractive, period home is believed to date from the 1800s with later additions and exudes character throughout.

The accommodation consists of a sitting room with brick fireplace with log burning stove, a partially vaulted kitchen/breakfast room, study, conservatory, utility room, cloakroom and boot room with storage on the ground floor.

Overlooking the church, the property is within a short walk of the town amenities and the mainline railway station.