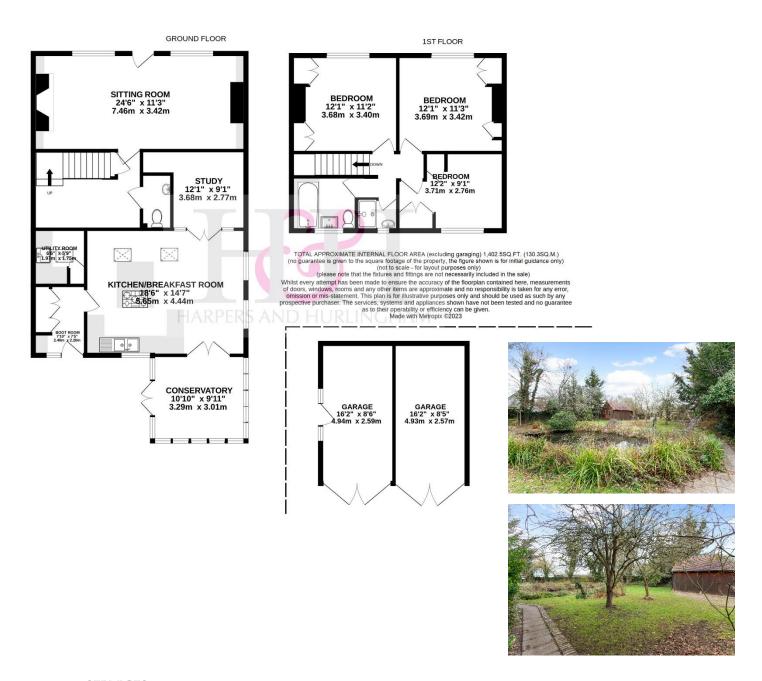

# Church Walk Headcorn Kent TN27 9NP

Sitting Room \* Kitchen/Breakfast Room Conservatory \* Study \* Boot Room \* Utility Room \* Cloakroom

Two Double Bedrooms
A Further Bedroom \* Family Bathroom \* Shower Room

Enclosed Garden with Terrace \* Pond Double Garage \* Off Road Parking

#### ATTRACTIVE PERIOD HOME

This attractive, period home is believed to date from the 1800s with later additions and exudes character throughout.

The accommodation consists of a sitting room with brick fireplace with log burning stove, a partially vaulted kitchen/breakfast room, study, conservatory, utility room, cloakroom and boot room with storage on the ground floor.

On the first floor there are two double bedrooms each with built-in storage and views across to the church, a further bedroom with built-in storage, a family bathroom and a separate shower room which is in need of some attention.

Outside the garden is laid to lawn with a paved terrace, well-stocked flower and shrub beds and a pond ideal for attracting wildlife. There are also a variety of mature trees. Gates open onto the driveway which provides ample off-road parking and leads to the double garage with attached log store.