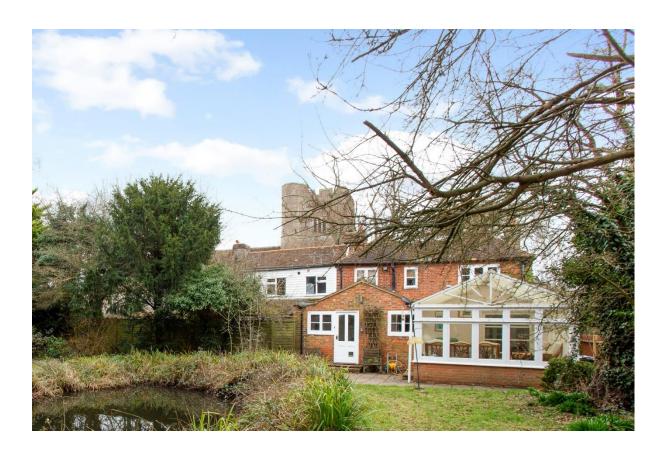

#### ATTRACTIVE PERIOD HOME

This attractive, period home is believed to date from the 1800s with later additions and exudes character throughout.

The accommodation consists of a sitting room with brick fireplace with log burning stove, a partially vaulted kitchen/breakfast room, study, conservatory, utility room, cloakroom and boot room with storage on the ground floor.

Outside the garden is laid to lawn with a paved terrace, well-stocked flower and shrub beds and a pond ideal for attracting wildlife. There are also a variety of mature trees. Gates open onto the driveway which provides ample off-road parking and leads to the double garage with attached log store.

Overlooking the church, the property is within a short walk of the town amenities and the mainline railway station.