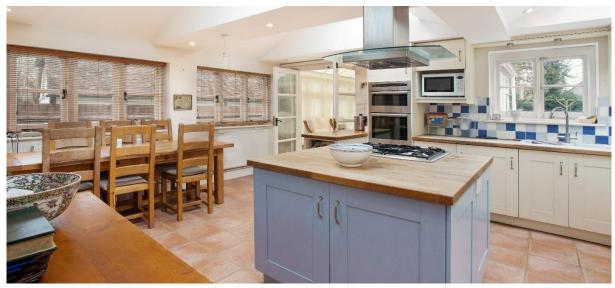

#### ATTRACTIVE PERIOD HOME

This attractive, period home is believed to date from the 1800s with later additions and exudes character throughout.

The accommodation consists of a sitting room with brick fireplace with log burning stove, a partially vaulted kitchen/breakfast room, study, conservatory, utility room, cloakroom and boot room with storage on the ground floor.