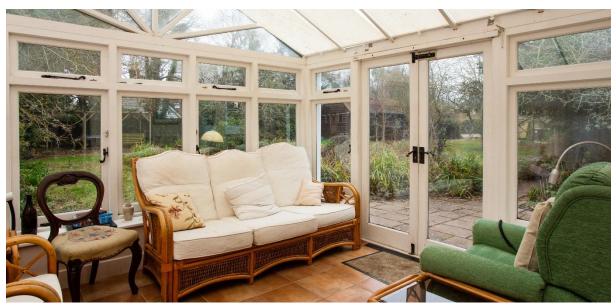

#### ATTRACTIVE PERIOD HOME

This attractive, period home is believed to date from the 1800s with later additions and exudes character throughout.

The accommodation consists of a sitting room with brick fireplace with log burning stove, a partially vaulted kitchen/breakfast room, study, conservatory, utility room, cloakroom and boot room with storage on the ground floor.