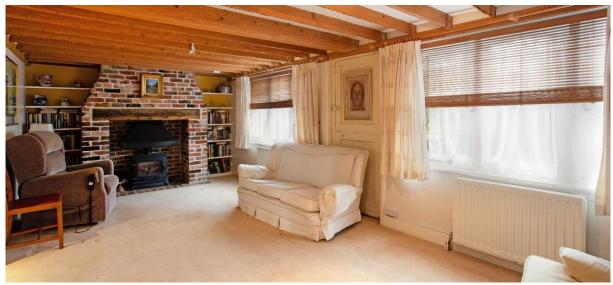

#### ATTRACTIVE PERIOD HOME

This attractive, period home is believed to date from the 1800s with later additions and exudes character throughout.

The accommodation consists of a sitting room with brick fireplace with log burning stove, a partially vaulted kitchen/breakfast room, study, conservatory, utility room, cloakroom and boot room with storage on the ground floor.