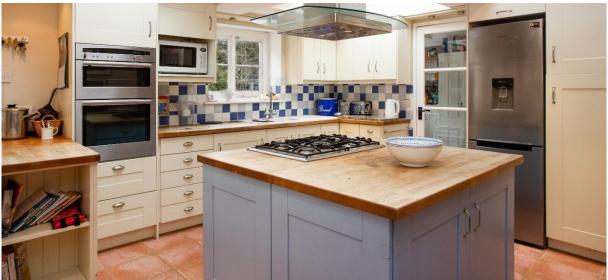

#### ATTRACTIVE PERIOD HOME

This attractive, period home is believed to date from the 1800s with later additions and exudes character throughout.

The accommodation consists of a sitting room with brick fireplace with log burning stove, a partially vaulted kitchen/breakfast room, study, conservatory, utility room, cloakroom and boot room with storage on the ground floor.