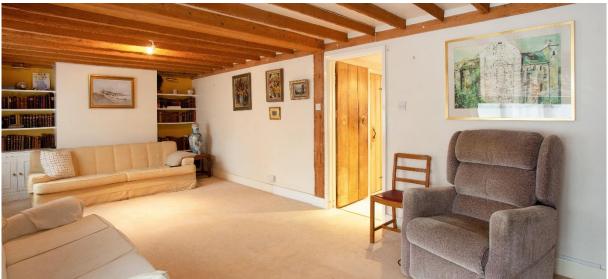

#### ATTRACTIVE PERIOD HOME

This attractive, period home is believed to date from the 1800s with later additions and exudes character throughout.

The accommodation consists of a sitting room with brick fireplace with log burning stove, a partially vaulted kitchen/breakfast room, study, conservatory, utility room, cloakroom and boot room with storage on the ground floor.