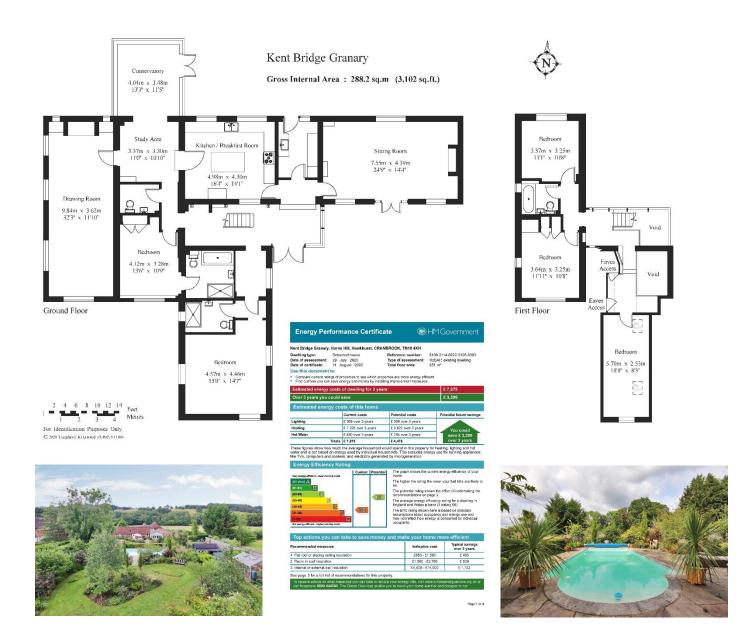

# Horns Hill Hawkhurst Kent TN18 4XH

Entrance Hall \* Drawing Room \* Sitting Room \* Study Area
Conservatory \* Kitchen/Breakfast Room
Utility Room \* Cloakroom
Two Double Bedrooms both Ensuite

Three Double Bedrooms \* Family Bathroom

### STUNNING GRANARY CONVERSION

This stunning granary conversion has been updated and enhanced by the current owners and offers an excellent family home.

The immaculate accommodation consists of a glass entrance hall leading to a triple aspect drawing room with feature exposed stone wall and fireplace with log burner, vaulted sitting room with fireplace and log burner, a study area opening into the conservatory, a kitchen/breakfast room again with exposed stone wall, a utility room and a cloakroom on the ground floor. Also on the ground floor there is a triple aspect principal bedroom with ensuite shower room and a guest bedroom with ensuite bath and shower room. On the first floor there are a further three double bedrooms and a family bathroom.

A feature of this property is the delightful manicured garden with areas of terracing, a vegetable garden and swimming pool set in a paved partially covered terrace ideal for alfresco entertaining. There is ample off road gated parking.

## **SERVICES**

Mains electricity and water. Private drainage. Oil fired central heating.

Tunbridge Wells Borough Council - Council Tax Band G

Please note that it should not be assumed that any fixtures and fittings are automatically included within the sale of this property.