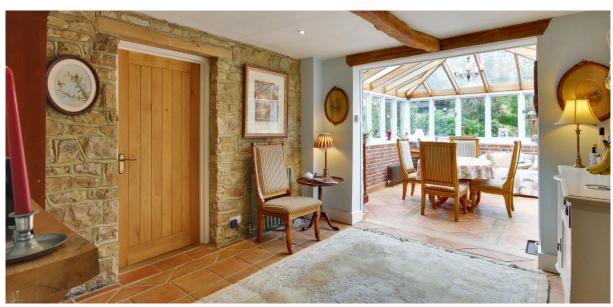

### STUNNING GRANARY CONVERSION

This stunning granary conversion has been updated and enhanced by the current owners and offers an excellent family home.

The immaculate accommodation consists of a glass entrance hall leading to a triple aspect drawing room with feature exposed stone wall and fireplace with log burner, vaulted sitting room with fireplace and log burner, a study area opening into the conservatory, a kitchen/breakfast room again with exposed stone wall, a utility room and a cloakroom on the ground floor. Also on the ground floor there is a triple aspect principal bedroom with ensuite shower room and a guest bedroom with ensuite bath and shower room. On the first floor there are a further three double bedrooms and a family bathroom.