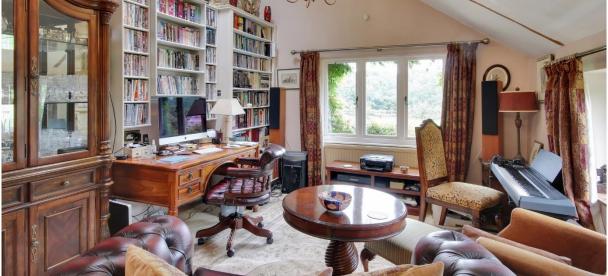

### STUNNING GRANARY CONVERSION

This stunning granary conversion has been updated and enhanced by the current owners and offers an excellent family home.

The immaculate accommodation consists of a glass entrance hall leading to a triple aspect drawing room with feature exposed stone wall and fireplace with log burner, vaulted sitting room with fireplace and log burner, a study area opening into the conservatory, a kitchen/breakfast room again with exposed stone wall, a utility room and a cloakroom on the ground floor. Also on the ground floor there is a triple aspect principal bedroom with ensuite shower room and a guest bedroom with ensuite bath and shower room. On the first floor there are a further three double bedrooms and a family bathroom.