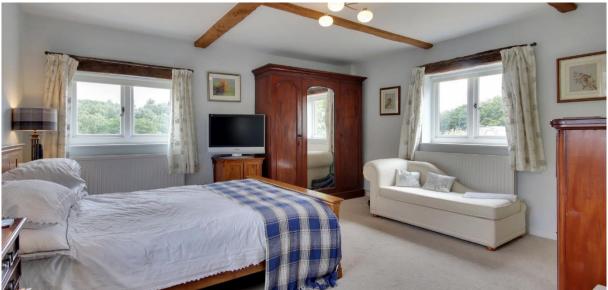

### STUNNING GRANARY CONVERSION

This stunning granary conversion has been updated and enhanced by the current owners and offers an excellent family home.

The immaculate accommodation consists of a glass entrance hall leading to a triple aspect drawing room with feature exposed stone wall and fireplace with log burner, vaulted sitting room with fireplace and log burner, a study area opening into the conservatory, a kitchen/breakfast room again with exposed stone wall, a utility room and a cloakroom on the ground floor. Also on the ground floor there is a triple aspect principal bedroom with ensuite shower room and a guest bedroom with ensuite bath and shower room. On the first floor there are a further three double bedrooms and a family bathroom.