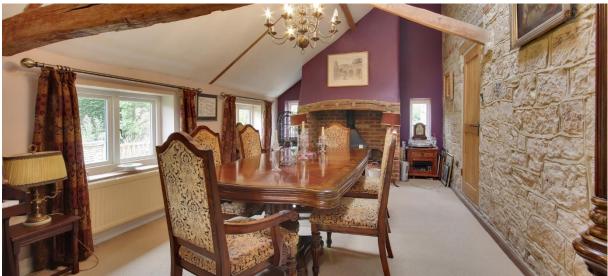

### STUNNING GRANARY CONVERSION

This stunning granary conversion has been updated and enhanced by the current owners and offers an excellent family home.

The immaculate accommodation consists of a glass entrance hall leading to a triple aspect drawing room with feature exposed stone wall and fireplace with log burner, vaulted sitting room with fireplace and log burner, a study area opening into the conservatory, a kitchen/breakfast room again with exposed stone wall, a utility room and a cloakroom on the ground floor. Also on the ground floor there is a triple aspect principal bedroom with ensuite shower room and a guest bedroom with ensuite bath and shower room. On the first floor there are a further three double bedrooms and a family bathroom.