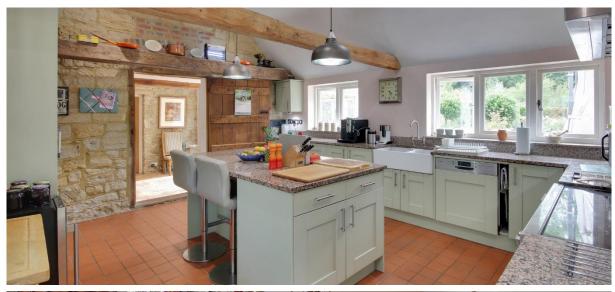

### STUNNING GRANARY CONVERSION

This stunning granary conversion has been updated and enhanced by the current owners and offers an excellent family home.

The immaculate accommodation consists of a glass entrance hall leading to a triple aspect drawing room with feature exposed stone wall and fireplace with log burner, vaulted sitting room with fireplace and log burner, a study area opening into the conservatory, a kitchen/breakfast room again with exposed stone wall, a utility room and a cloakroom on the ground floor. Also on the ground floor there is a triple aspect principal bedroom with ensuite shower room and a guest bedroom with ensuite bath and shower room. On the first floor there are a further three double bedrooms and a family bathroom.