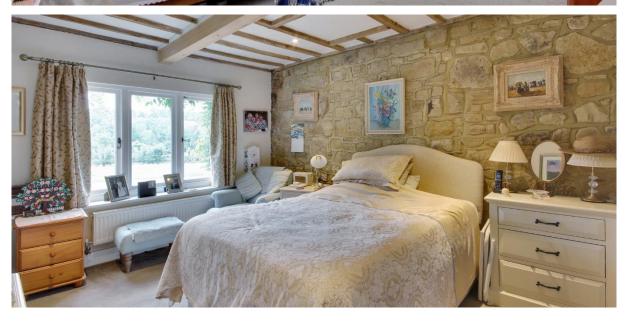

### STUNNING GRANARY CONVERSION

This stunning granary conversion has been updated and enhanced by the current owners and offers an excellent family home.

The immaculate accommodation consists of a glass entrance hall leading to a triple aspect drawing room with feature exposed stone wall and fireplace with log burner, vaulted sitting room with fireplace and log burner, a study area opening into the conservatory, a kitchen/breakfast room again with exposed stone wall, a utility room and a cloakroom on the ground floor. Also on the ground floor there is a triple aspect principal bedroom with ensuite shower room and a guest bedroom with ensuite bath and shower room. On the first floor there are a further three double bedrooms and a family bathroom.