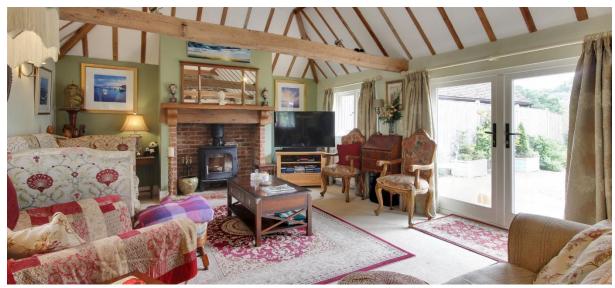

### STUNNING GRANARY CONVERSION

This stunning granary conversion has been updated and enhanced by the current owners and offers an excellent family home.

The immaculate accommodation consists of a glass entrance hall leading to a triple aspect drawing room with feature exposed stone wall and fireplace with log burner, vaulted sitting room with fireplace and log burner, a study area opening into the conservatory, a kitchen/breakfast room again with exposed stone wall, a utility room and a cloakroom on the ground floor. Also on the ground floor there is a triple aspect principal bedroom with ensuite shower room and a guest bedroom with ensuite bath and shower room. On the first floor there are a further three double bedrooms and a family bathroom.