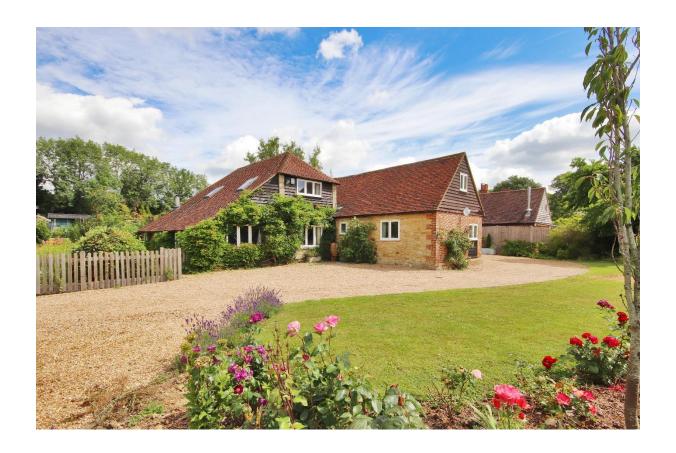

### STUNNING GRANARY CONVERSION

This stunning granary conversion has been updated and enhanced by the current owners and offers an excellent family home.

The immaculate accommodation consists of a glass entrance hall leading to a triple aspect drawing room with feature exposed stone wall and fireplace with log burner, vaulted sitting room with fireplace and log burner, a study area opening into the conservatory, a kitchen/breakfast room again with exposed stone wall, a utility room and a cloakroom on the ground floor. Also on the ground floor there is a triple aspect principal bedroom with ensuite shower room and a guest bedroom with ensuite bath and shower room. On the first floor there are a further three double bedrooms and a family bathroom.