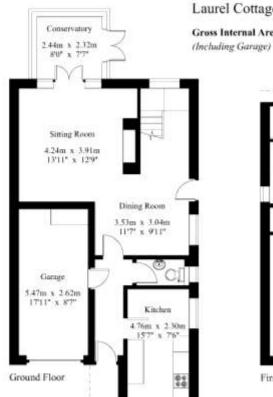

### Clancy Gardens Cranbrook Kent TN17 2AL

This stylish detached home is located on the outskirts of the much sought after Wealden Town of Cranbrook.

Light and airy, the accommodation consists of an open plan sitting/dining room with wood burning stove and doors to the conservatory and garden, a double aspect kitchen/breakfast room, a cloakroom and access to the integral garage on the ground floor.

On the first floor there is a double aspect master bedroom with ensuite shower room, a further double bedroom, a family bathroom and a landing which is ideal as a study area.

Outside a brick driveway leads to the garage and provides off road parking. A gate leads from the driveway through to the enclosed garden to the rear. The garden is paved, interspersed with flower and shrub beds, and bordered with mature hedgerow.

- Stylish Detached Home
- Open Plan Sitting/Dining Room
- Kitchen/Breakfast Room
- Conservatory
- Master Bedroom with Ensuite
- Double Bedroom and Bathroom
- Enclosed Gardens
- Integral Garage and Off Road Parking
- Cranbrook School Catchment Area