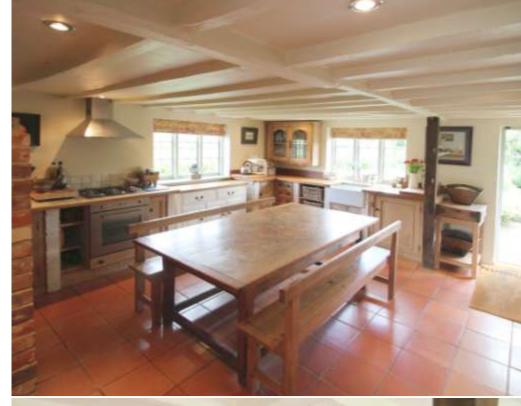

## Bodiam, Robertsbridge East Sussex TN32 5UN

This charming Grade II Listed cottage enjoys an enviable position surrounded by farmland, on a tranquil country lane between Sandhurst and Bodiam.

Oozing with character and presented in immaculate order throughout, the accommodation consists of a double aspect sitting room with open fireplace and door to the front terrace, a double aspect kitchen/breakfast room with tiled floor and wood burning stove, a utility room with door to the garden and cloakroom on the ground floor.