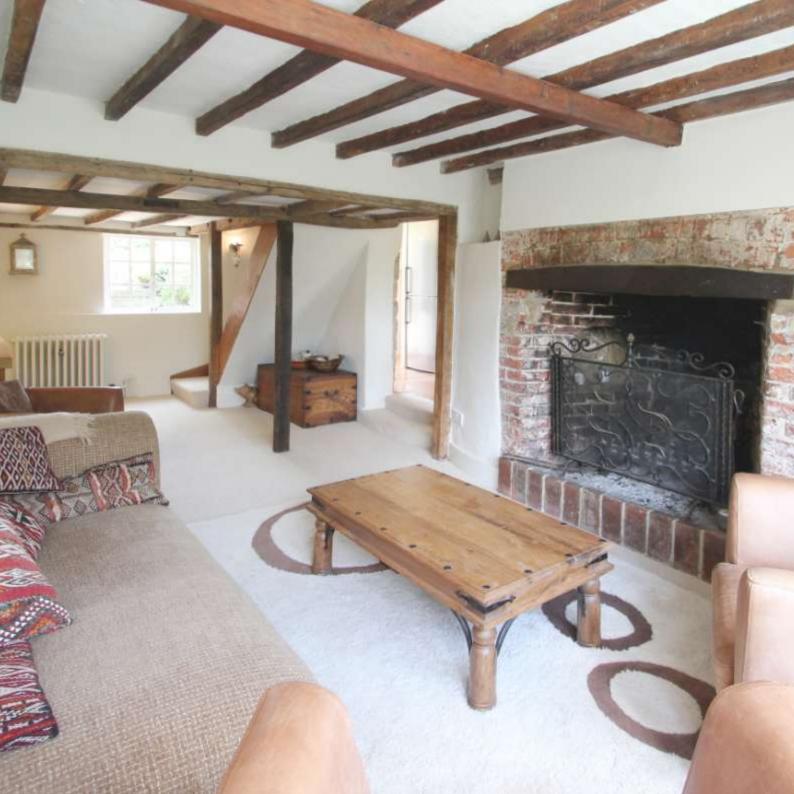

## Bodiam, Robertsbridge East Sussex TN32 5UN

This charming Grade II Listed cottage enjoys an enviable position surrounded by farmland, on a tranquil country lane between Sandhurst and Bodiam.

Oozing with character and presented in immaculate order throughout, the accommodation consists of a double aspect sitting room with open fireplace and door to the front terrace, a double aspect kitchen/breakfast room with tiled floor and wood burning stove, a utility room with door to the garden and cloakroom on the ground floor.