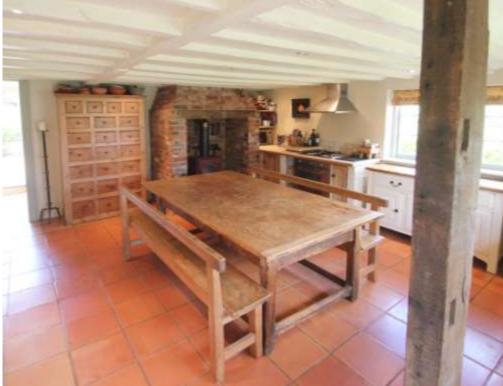

## Bodiam, Robertsbridge East Sussex TN32 5UN

This charming Grade II Listed cottage enjoys an enviable position surrounded by farmland, on a tranquil country lane between Sandhurst and Bodiam.

Oozing with character and presented in immaculate order throughout, the accommodation consists of a double aspect sitting room with open fireplace and door to the front terrace, a double aspect kitchen/breakfast room with tiled floor and wood burning stove, a utility room with door to the garden and cloakroom on the ground floor.