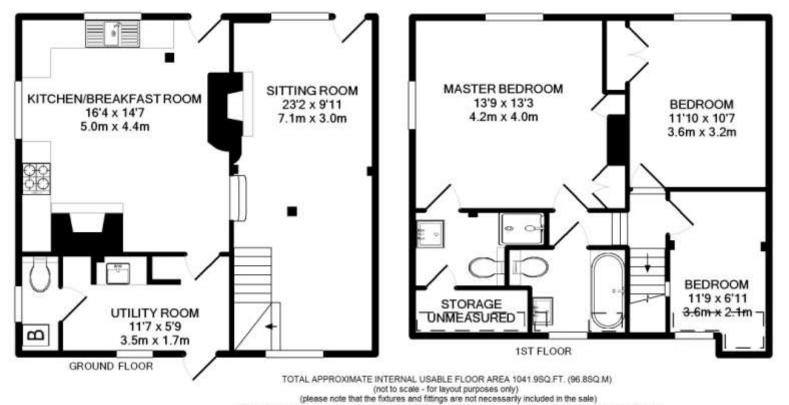

## Bodiam, Robertsbridge East Sussex TN32 5UN

This charming Grade II Listed cottage enjoys an enviable position surrounded by farmland, on a tranquil country lane between Sandhurst and Bodiam.

Oozing with character and presented in immaculate order throughout, the accommodation consists of a double aspect sitting room with open fireplace and door to the front terrace, a double aspect kitchen/breakfast room with tiled floor and wood burning stove, a utility room with door to the garden and cloakroom on the ground floor.

On the first floor there is a double aspect master bedroom with ensuite shower room, two further bedrooms and a family bathroom, all of which enjoy delightful views.

Outside there is ample off road parking. A path, bordered with topiary box balls, winds across the charming garden to the front door. The garden is predominantly laid to lawn with well stocked flower and shrub beds. The rear garden is textured with areas of tiered terrace. Within the garden there is a Summer house and a garden store.

(please note that the fixtures and fittings are not necessarily included in the sale)

Whilst every attempt has been made to ensure the accuracy of the floor plan contained here, measurements of doors, windows, rooms and any other items are approximate and no responsibility is taken for any error, omission, or mis-statement. This plan is for illustrative purposes only and should be used as such by any prospective purchaser. The services, systems and appliances shown have not been tested and no guarantee as to their operability or efficiency can be given