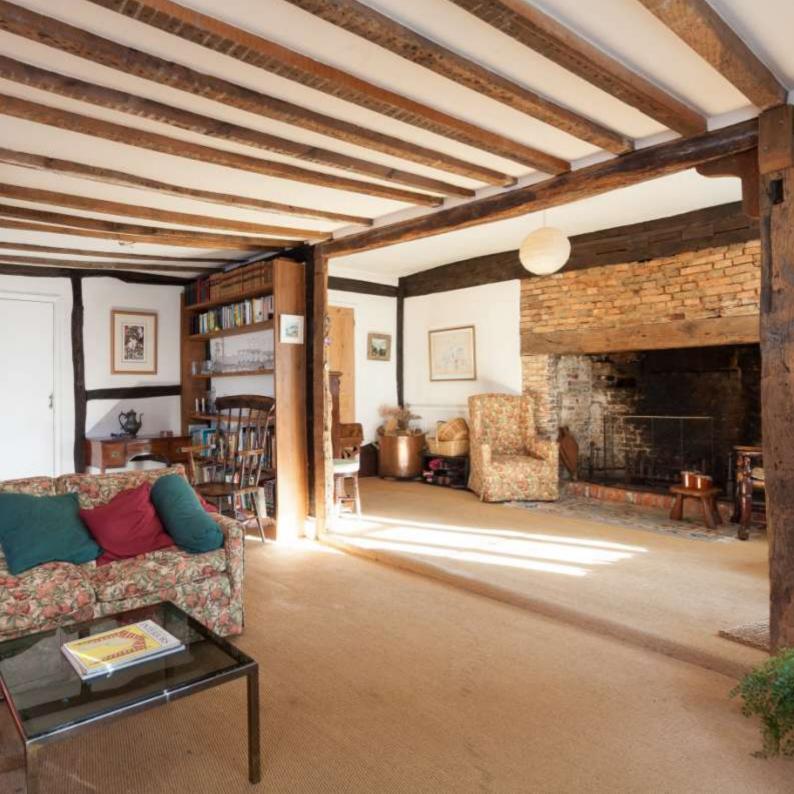

This spacious cottage is bursting with period features and boasts a large double aspect sitting room with Inglenook, a kitchen overlooking the garden and a cloakroom on the ground floor.

On the first floor are two double bedrooms and a family bathroom. A feature period oak staircase leads to two further bedrooms on the second floor.