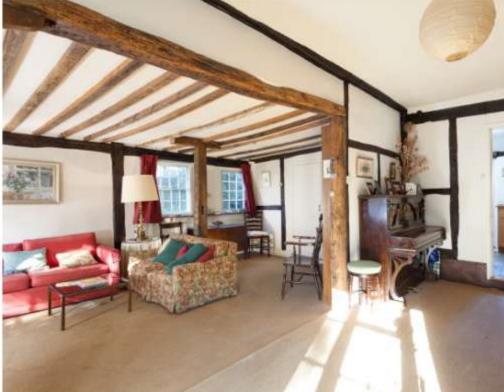

This spacious cottage is bursting with period features and boasts a large double aspect sitting room with Inglenook, a kitchen overlooking the garden and a cloakroom on the ground floor.

On the first floor are two double bedrooms and a family bathroom. A feature period oak staircase leads to two further bedrooms on the second floor.