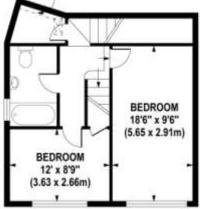

This spacious cottage is bursting with period features and boasts a large double aspect sitting room with Inglenook, a kitchen overlooking the garden and a cloakroom on the ground floor.

On the first floor are two double bedrooms and a family bathroom. A feature period oak staircase leads to two further bedrooms on the second floor.

FIRST FLOOR

## APPROX. GROSS INTERNAL FLOOR AREA 1328 SQ FT / 123 SQ M

NOT TO SCALE - For illustrative purposes only.

All measurements and fixtures including doors and windows are approximate and should be independently verified.