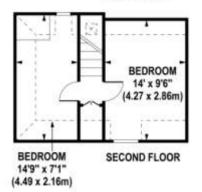

This spacious cottage is bursting with period features and boasts a large double aspect sitting room with Inglenook, a kitchen overlooking the garden and a cloakroom on the ground floor.

On the first floor are two double bedrooms and a family bathroom. A feature period oak staircase leads to two further bedrooms on the second floor.

## APPROX. GROSS INTERNAL FLOOR AREA 1328 SQ FT / 123 SQ M

NOT TO SCALE - For illustrative purposes only.

All measurements and fixtures including doors and windows are approximate and should be independently verified.