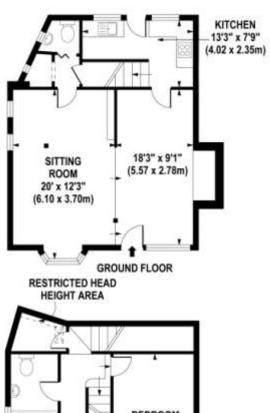

This spacious cottage is bursting with period features and boasts a large double aspect sitting room with Inglenook, a kitchen overlooking the garden and a cloakroom on the ground floor.

On the first floor are two double bedrooms and a family bathroom. A feature period oak staircase leads to two further bedrooms on the second floor.

FIRST FLOOR

## APPROX. GROSS INTERNAL FLOOR AREA 1328 SQ FT / 123 SQ M

NOT TO SCALE - For illustrative purposes only.

All measurements and fixtures including doors and windows are approximate and should be independently verified.