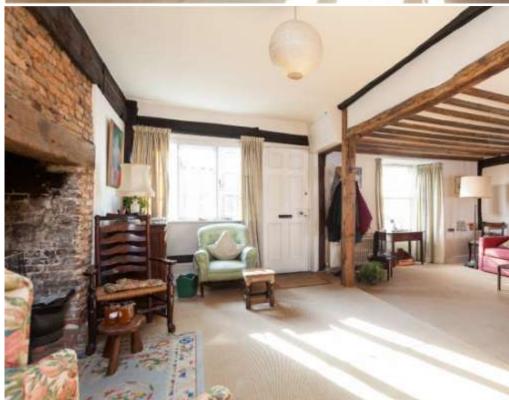

This spacious cottage is bursting with period features and boasts a large double aspect sitting room with Inglenook, a kitchen overlooking the garden and a cloakroom on the ground floor.

On the first floor are two double bedrooms and a family bathroom. A feature period oak staircase leads to two further bedrooms on the second floor.