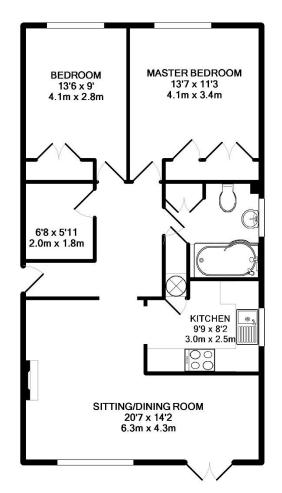

TOTAL APPROXIMATE INTERNAL USABLE FLOOR AREA 783.6SQ.FT. (72.8SQ.M)
(not to scale - for layout purposes only)
(no guarantee is given to the square footage of the property, the figure given is for initial guidance only)
(please note that the fixtures and fittings are not necessarily included in the sale)

Whilst every attempt has been made to ensure the accuracy of the floor plan contained here, measurements of doors, windows, rooms and any other items are approximate and no responsibility is taken for any error, omission, or mis-statement. This plan is for illustrative purposes only and should be used as such by any prospective purchaser. The services, systems and appliances shown have not been tested and no guarantee as to their operability or efficiency can be given

Made with Metropix ©2019