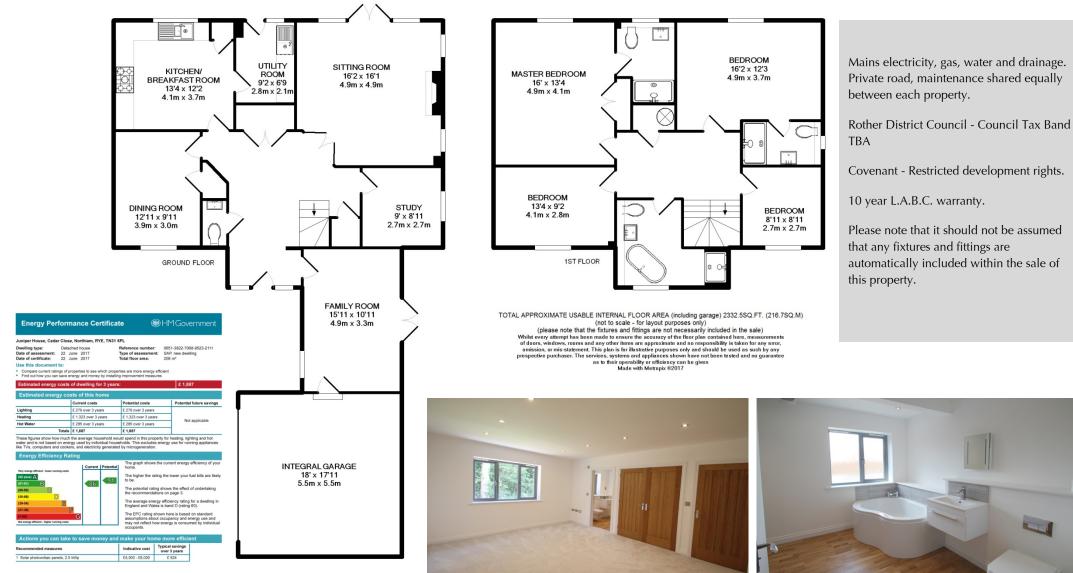

## NORTHIAM, EAST SUSSEX

Recently completed, this spacious detached family home is one of four properties within an exclusive development, by a highly regarded local builder, on the edge of the popular village of Northiam. The finish is to a high standard and specification.

The accommodation consists of an entrance hall, double aspect sitting room with log burning stove and doors to the garden, a dining room, study, family room, kitchen/breakfast room, utility room, cloakroom and integral garage on the ground floor.

On the first floor there is a master bedroom suite with ensuite shower room, a guest bedroom with ensuite shower room, two further double bedrooms and a family bath and shower room.

Outside in addition to the garage there is an area of off road parking. A paved path leads across the front lawn to the front door. The enclosed garden to the rear adjoins woodland and is elevated, laid to lawn and has an area of paved terrace.

Covenant - Restricted development rights.

Please note that it should not be assumed that any fixtures and fittings are automatically included within the sale of