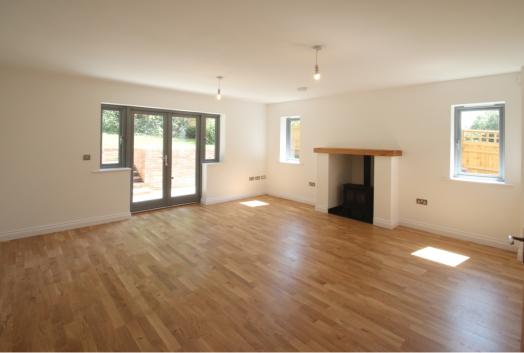

The accommodation consists of an entrance hall, double aspect sitting room with log burning stove and doors to the garden, a dining room, study, family room, kitchen/breakfast room, utility room, cloakroom and integral garage on the ground floor.