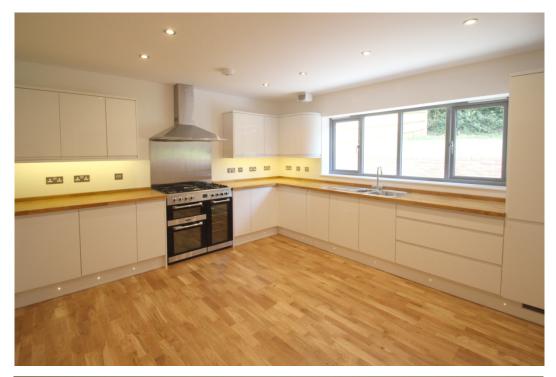

The accommodation consists of an entrance hall, double aspect sitting room with log burning stove and doors to the garden, a dining room, study, family room, kitchen/breakfast room, utility room, cloakroom and integral garage on the ground floor.