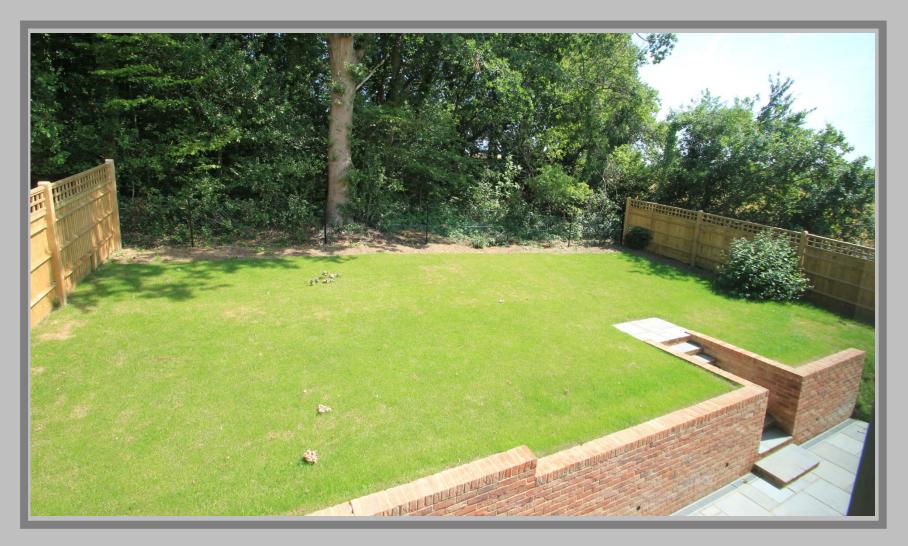

On the first floor there is a master bedroom suite with ensuite shower room, a guest bedroom with ensuite shower room, two further double bedrooms and a family bath and shower room.

Outside in addition to the garage there is an area of off road parking. A paved path leads across the front lawn to the front door. The enclosed garden to the rear adjoins woodland and is elevated, laid to lawn and has an area of paved terrace.