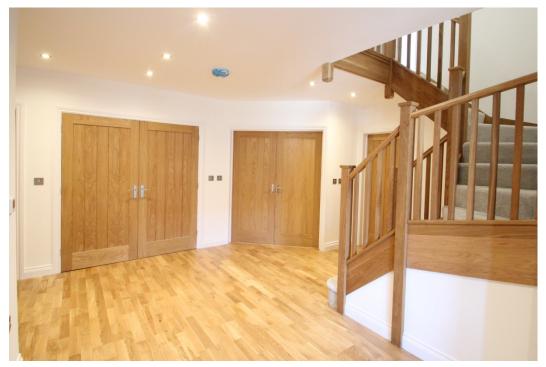

The accommodation consists of an entrance hall, double aspect sitting room with log burning stove and doors to the garden, a dining room, study, family room, kitchen/breakfast room, utility room, cloakroom and integral garage on the ground floor.