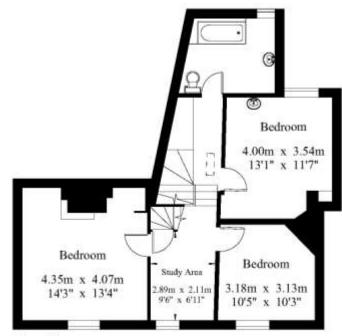

A door leads to an untanked cellar which benefits from natural light.

On the first floor there are three double bedrooms, one of which has a wash basin, a family bathroom and a study area.

A staircase leads to the attic double bedroom which benefits from an ensuite bathroom.

Cellar

Ground Floor

First Floor