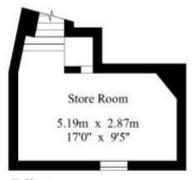

A door leads to an untanked cellar which benefits from natural light.

On the first floor there are three double bedrooms, one of which has a wash basin, a family bathroom and a study area.

A staircase leads to the attic double bedroom which benefits from an ensuite bathroom.

Cellar

Ground Floor

First Floor