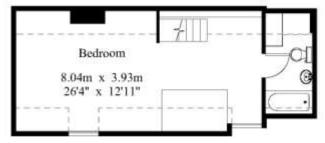

A door leads to an untanked cellar which benefits from natural light.

On the first floor there are three double bedrooms, one of which has a wash basin, a family bathroom and a study area.

A staircase leads to the attic double bedroom which benefits from an ensuite bathroom.

Cellar

Ground Floor

First Floor