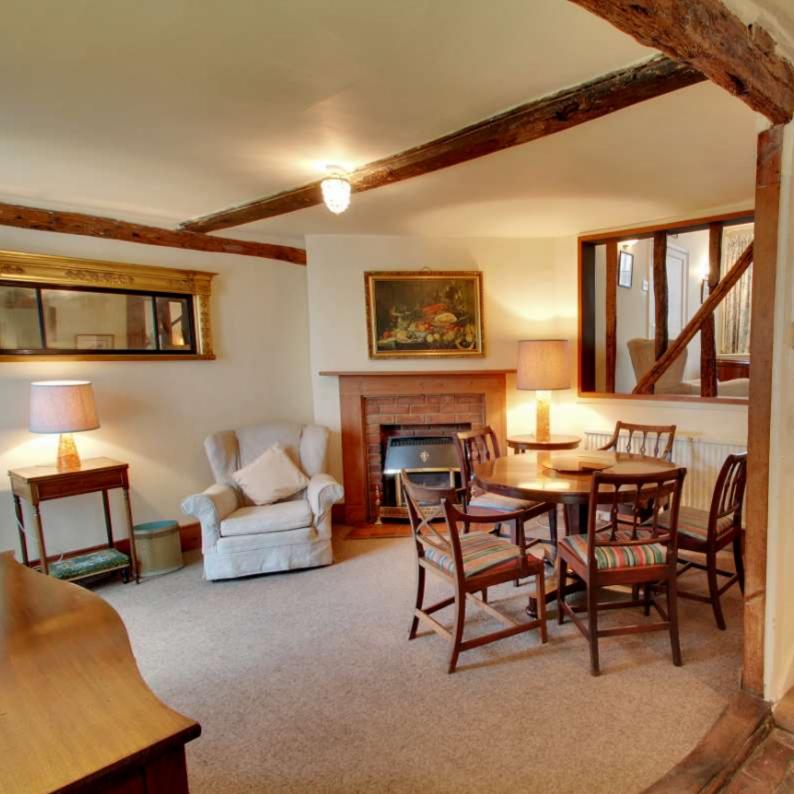

### St David's Bridge Cranbrook Kent TN17 3HL

This charming Grade II Listed property occupies a convenient location in the popular Wealden town of Cranbrook.

Oozing with period features from exposed beams to fireplaces throughout, the accommodation consists of an entrance hall, a sitting room with open fireplace, a dining room with fireplace, a fitted kitchen and a shower room on the ground floor.