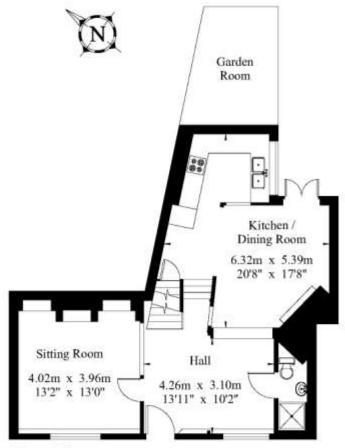

### St David's Bridge Cranbrook Kent TN17 3HL

This charming Grade II Listed property occupies a convenient location in the popular Wealden town of Cranbrook.

Oozing with period features from exposed beams to fireplaces throughout, the accommodation consists of an entrance hall, a sitting room with open fireplace, a dining room with fireplace, a fitted kitchen and a shower room on the ground floor.

Outside a gate opens onto a path leading to the front door. There is an attractive paved courtyard garden to the rear with mature well stocked flower borders. Within the garden there is an attached garden room.

Cellar

Ground Floor

First Floor