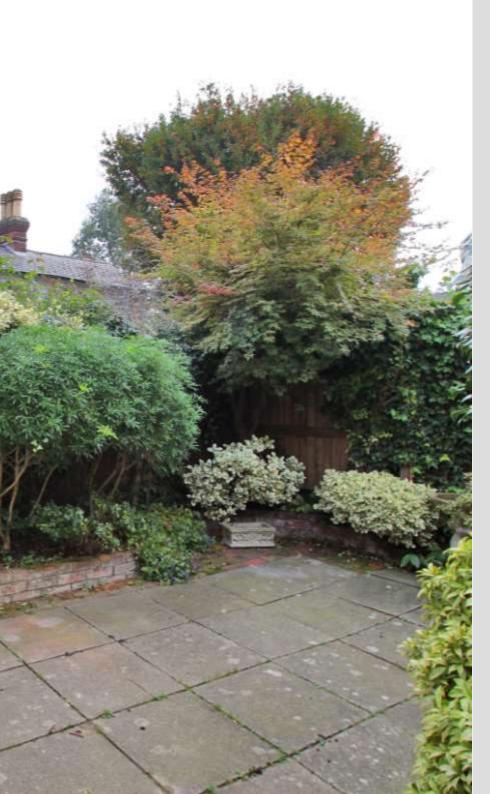

Outside a gate opens onto a path leading to the front door. There is an attractive paved courtyard garden to the rear with mature well stocked flower borders. Within the garden there is an attached garden room.