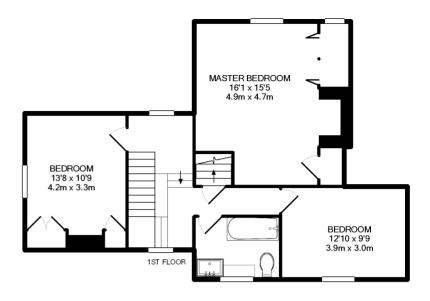

- Grade II Listed Family Home
- Sitting Room with Inglenook
- Double Aspect Dining Room
- Kitchen/Breakfast Room
- Master Bedroom
- Two Double Bedrooms
- Attic Bedroom with Storage Area
- Family Bathroom
- Enclosed Garden with Garden Store
- Off Road Parking
- Walking Distance to Town Centre

TOTAL APPROXIMATE USABLE INTERNAL FLOOR AREA (excluding utility room) 1528.5SQ.FT. (142SQ.M) TOTAL APPROXIMATE USABLE INTERNAL FLOOR AREA (excluding utility room) 1528.SSQ.FT. (1425 (not to scale - for layou purposes only) (please note that the fixtures and fittings are not necessarily included in the sale) Whils tevery attempt has been made to ensure the accuracy of the floor plan contained here, measurements of doors, windows, rooms and any other items are approximate and no responsibility is taken for any error, omission, or mis-statement. This plan is for illustrative purposes only and should be used as such by any prospective purchaser. The services, systems and appliances shown have not been tested and no guarantee as to their operability or efficiency can be given Made with Metropix ≪2016