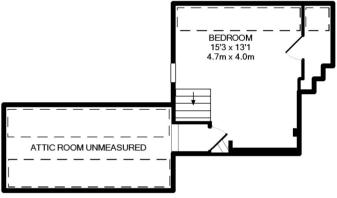

- Grade II Listed Family Home
- Sitting Room with Inglenook
- Double Aspect Dining Room
- Kitchen/Breakfast Room
- Master Bedroom
- Two Double Bedrooms
- Attic Bedroom with Storage Area
- Family Bathroom
- Enclosed Garden with Garden Store
- Off Road Parking
- Walking Distance to Town Centre

TOTAL APPROXIMATE USABLE INTERNAL FLOOR AREA (excluding utility room) 1528.5SQ.FT. (142SQ.M) TOTAL APPROXIMATE USABLE INTERNAL FLOOR AREA (excluding utility room) 1528.SSQ.FT. (1425 (not to scale - for layou purposes only) (please note that the fixtures and fittings are not necessarily included in the sale) Whils tevery attempt has been made to ensure the accuracy of the floor plan contained here, measurements of doors, windows, rooms and any other items are approximate and no responsibility is taken for any error, omission, or mis-statement. This plan is for illustrative purposes only and should be used as such by any prospective purchaser. The services, systems and appliances shown have not been tested and no guarantee as to their operability or efficiency can be given Made with Metropix ≪2016