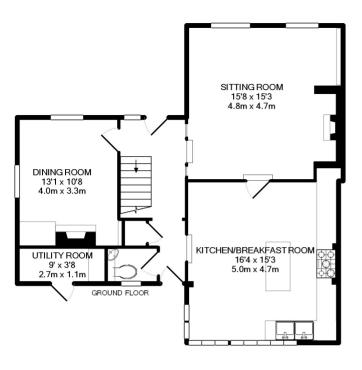

- Grade II Listed Family Home
- Sitting Room with Inglenook
- Double Aspect Dining Room
- Kitchen/Breakfast Room
- Master Bedroom
- Two Double Bedrooms
- Attic Bedroom with Storage Area
- Family Bathroom
- Enclosed Garden with Garden Store
- Off Road Parking
- Walking Distance to Town Centre

TOTAL APPROXIMATE USABLE INTERNAL FLOOR AREA (excluding utility room) 1528.5SQ.FT. (142SQ.M) TOTAL APPROXIMATE USABLE INTERNAL FLOOR AREA (excluding utility room) 1528.SSQ.FT. (1425 (not to scale - for layou purposes only) (please note that the fixtures and fittings are not necessarily included in the sale) Whils tevery attempt has been made to ensure the accuracy of the floor plan contained here, measurements of doors, windows, rooms and any other items are approximate and no responsibility is taken for any error, omission, or mis-statement. This plan is for illustrative purposes only and should be used as such by any prospective purchaser. The services, systems and appliances shown have not been tested and no guarantee as to their operability or efficiency can be given Made with Metropix ≪2016