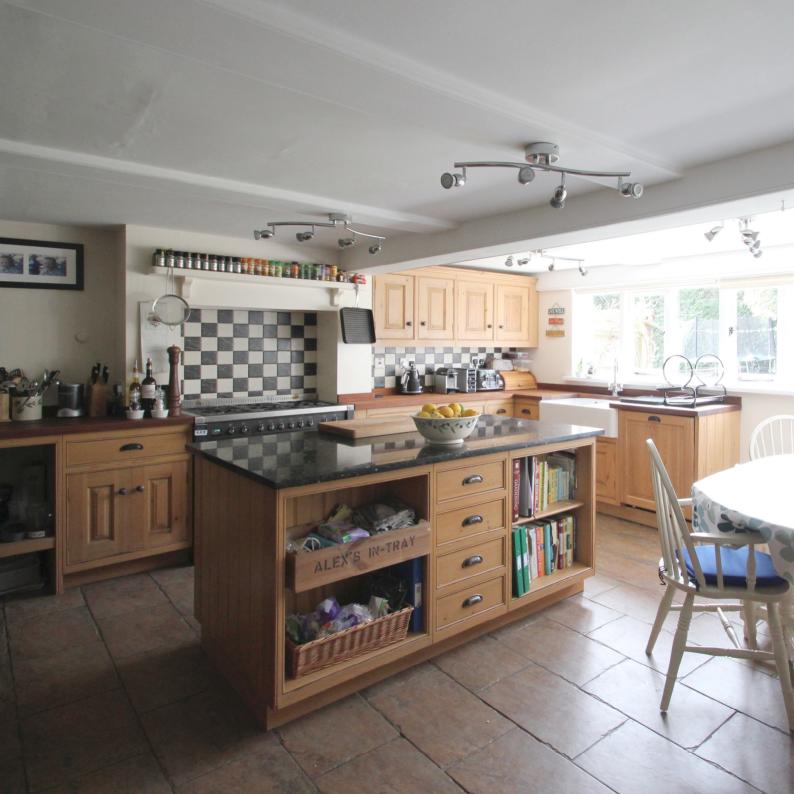

## Waterloo Road Cranbrook Kent TN17 3JJ

Believed to date from the late 16th century with later additions, this stunning Grade II Listed family home which is oozing with character and filled with period features, is located on the edge of the sought after town of Cranbrook.

- Grade II Listed Family Home
- Sitting Room with Inglenook
- Double Aspect Dining Room
- Kitchen/Breakfast Room
- Master Bedroom
- Two Double Bedrooms
- Attic Bedroom with Storage Area
- Family Bathroom
- Enclosed Garden with Garden Store
- Off Road Parking
- Walking Distance to Town Centre