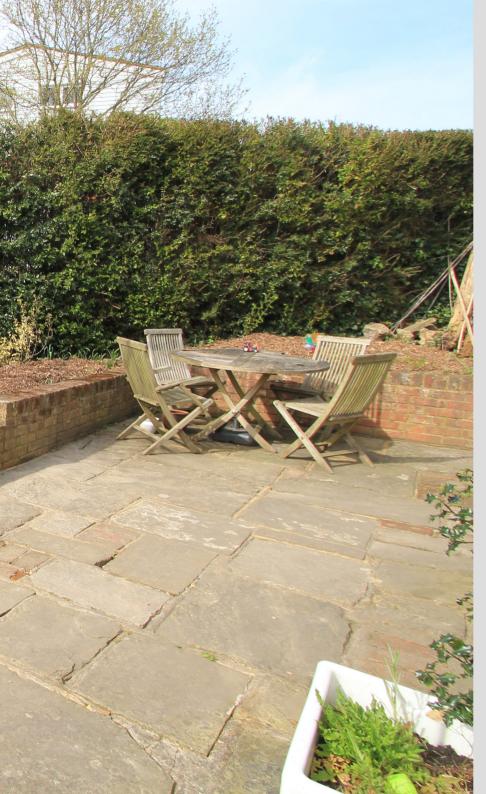

Outside there is an area of off road parking with a gate leading into the garden. The surprisingly spacious enclosed garden is laid predominantly to lawn with an area of paved terrace and a raised flower bed. There is a further area of terrace outside the garden store.