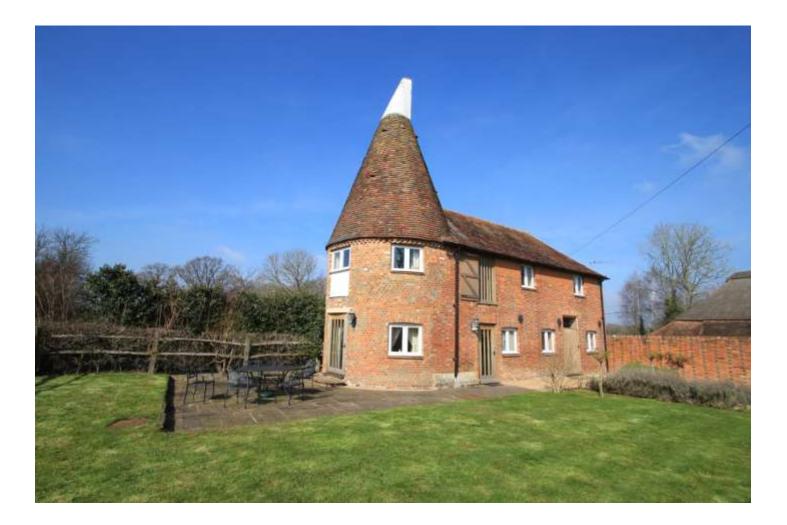

Biddenden Green Farm, The Street, Smarden, Kent TN27 8NJ

This charming Grade II Listed oast house occupies a rural location on the edge of the popular village of Smarden.

Clever use of internal windows allows borrowed light to fill the oast. Exhibiting a variety of features particularly the exposed brick to the roundel and floor lights and presented in immaculate order throughout, the accommodation consists of a roundel sitting room, a kitchen/breakfast room with log burning stove and a shower room on the ground floor.

On the first floor a feature landing leads to the roundel master bedroom, there are then two further bedrooms, one with a square bay window seat, and a family bathroom.

Outside, the driveway leads across the lawn to an outbuilding which could, with the relevant planning permission, be used to create a garage. A picket fence creates a delightful cottage garden with an area of paved terracing ideal for enjoying the garden and surrounding countryside.