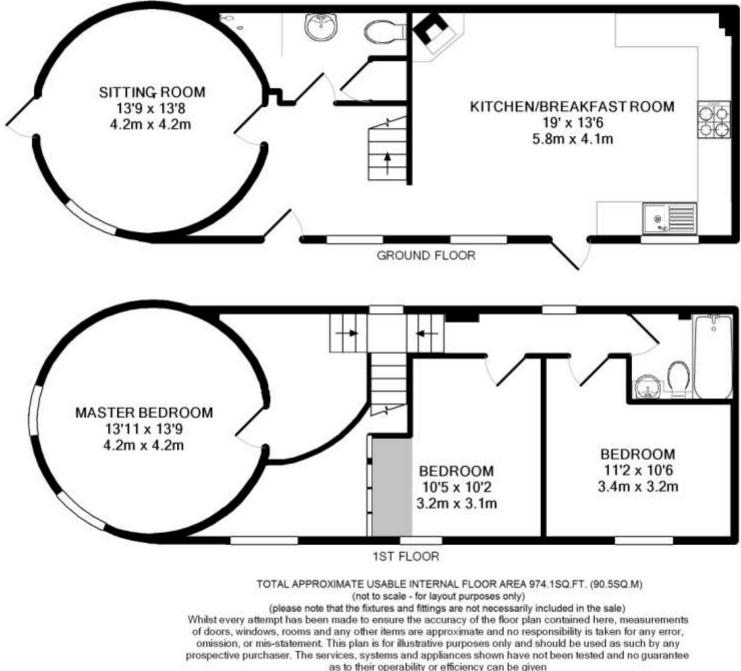

Biddenden Green Farm, The Street, Smarden, Kent TN27 8NJ

This charming Grade II Listed oast house occupies a rural location on the edge of the popular village of Smarden.

Clever use of internal windows allows borrowed light to fill the oast. Exhibiting a variety of features particularly the exposed brick to the roundel and floor lights and presented in immaculate order throughout, the accommodation consists of a roundel sitting room, a kitchen/breakfast room with log burning stove and a shower room on the ground floor.

On the first floor a feature landing leads to the roundel master bedroom, there are then two further bedrooms, one with a square bay window seat, and a family bathroom.

Outside, the driveway leads across the lawn to an outbuilding which could, with the relevant planning permission, be used to create a garage. A picket fence creates a delightful cottage garden with an area of paved terracing ideal for enjoying the garden and surrounding countryside.