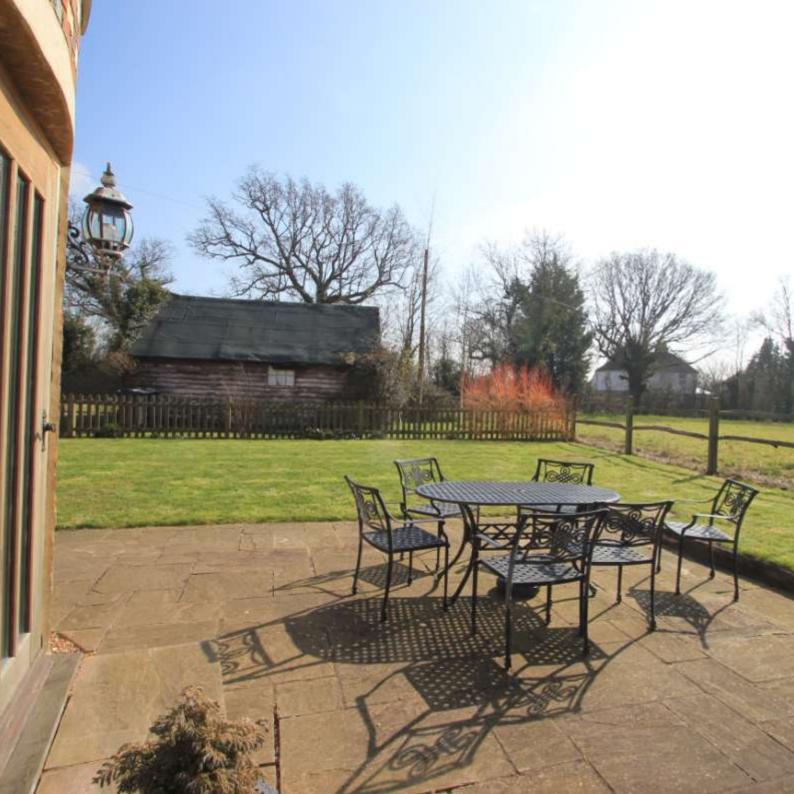

On the first floor a feature landing leads to the roundel master bedroom, there are then two further bedrooms, one with a square bay window seat, and a family bathroom.

Outside, the driveway leads across the lawn to an outbuilding which could, with the relevant planning permission, be used to create a garage. A picket fence creates a delightful cottage garden with an area of paved terracing ideal for enjoying the garden and surrounding countryside.