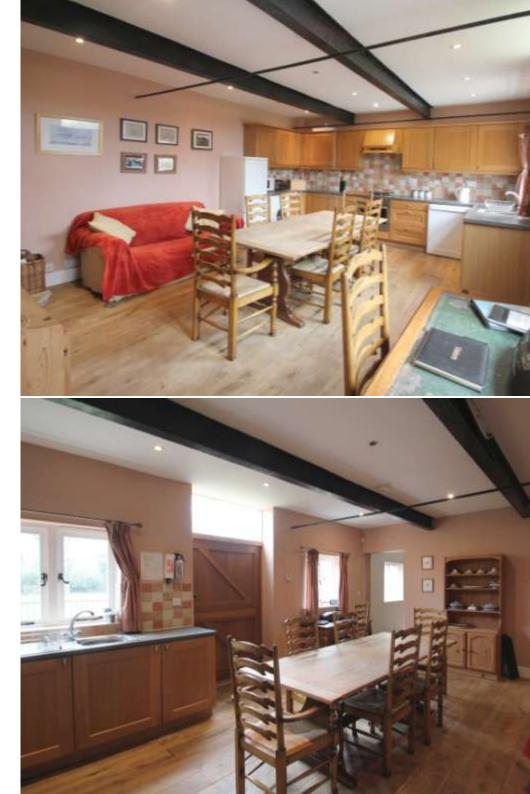

Biddenden Green Farm, The Street, Smarden, Kent TN27 8NJ

This charming Grade II Listed oast house occupies a rural location on the edge of the popular village of Smarden.

Clever use of internal windows allows borrowed light to fill the oast. Exhibiting a variety of features particularly the exposed brick to the roundel and floor lights and presented in immaculate order throughout, the accommodation consists of a roundel sitting room, a kitchen/breakfast room with log burning stove and a shower room on the ground floor.