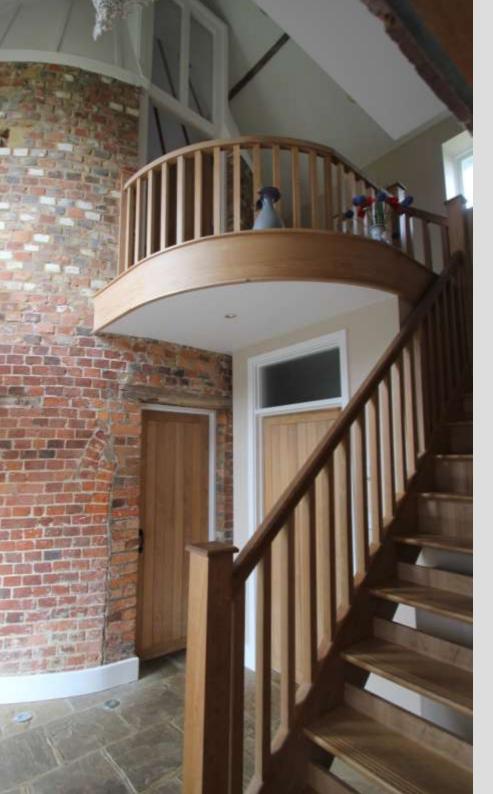

Biddenden Green Farm, The Street, Smarden, Kent TN27 8NJ

This charming Grade II Listed oast house occupies a rural location on the edge of the popular village of Smarden.

Clever use of internal windows allows borrowed light to fill the oast. Exhibiting a variety of features particularly the exposed brick to the roundel and floor lights and presented in immaculate order throughout, the accommodation consists of a roundel sitting room, a kitchen/breakfast room with log burning stove and a shower room on the ground floor.

On the first floor a feature landing leads to the roundel master bedroom, there are then two further bedrooms, one with a square bay window seat, and a family bathroom.

Outside, the driveway leads across the lawn to an outbuilding which could, with the relevant planning permission, be used to create a garage. A picket fence creates a delightful cottage garden with an area of paved terracing ideal for enjoying the garden and surrounding countryside.