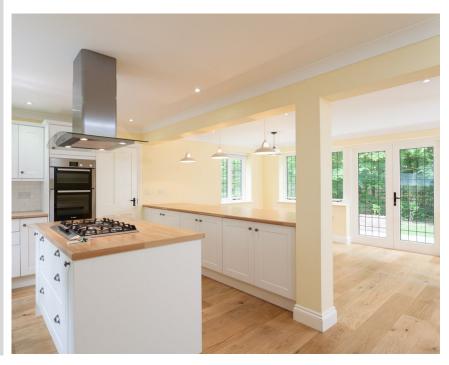

Gardens and Woodland \* Garaging

Sitting in the centre of the garden, this stunning detached family home is located on the outskirts of the popular village of Benenden.

Having undergone complete renovation and an extension, the accommodation consists of a double aspect sitting room with fireplace and doors to the garden, a family room, a kitchen/breakfast/ dining room and a cloakroom on the ground floor.