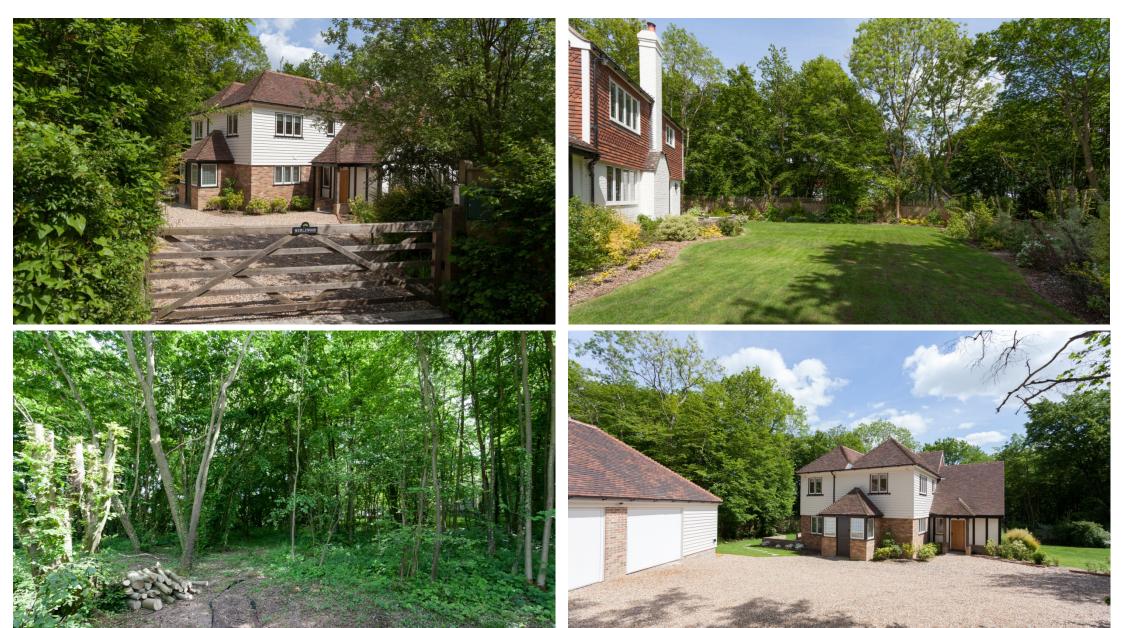

Gardens and Woodland \* Garaging

Sitting in the centre of the garden, this stunning detached family home is located on the outskirts of the popular village of Benenden.

Having undergone complete renovation and an extension, the accommodation consists of a double aspect sitting room with fireplace and doors to the garden, a family room, a kitchen/breakfast/ dining room and a cloakroom on the ground floor.

On the first floor there is a master bedroom with ensuite bath and shower room, three further double bedrooms and a family bath and shower room with separate w.c.

Electric gates open onto the driveway which leads to the front door and detached double garage. The gardens wrap around the property, are laid predominantly to lawn bordered with mature well stocked flower and shrub beds. There is a paved terrace from which to enjoy the gardens. Adjoining the gardens there is an area of woodland.