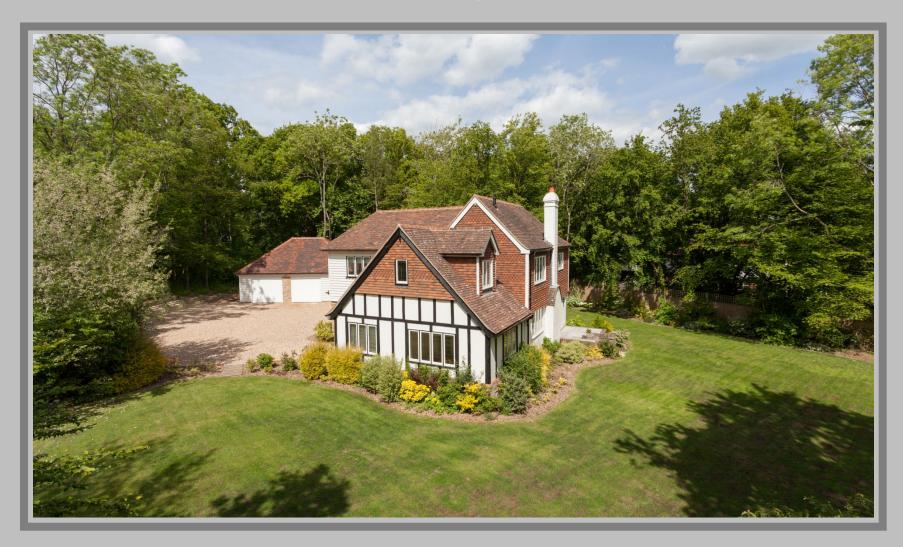

## Stunning Detached Family Home

Entrance Hall \* Sitting Room with Open Fireplace Open Plan Kitchen/Breakfast/Dining Room \* Family Room \* Cloakroom

Master Bedroom with Ensuite \* Three Further Double Bedrooms Family Bath and Shower Room with Separate W.C.

Gardens and Woodland \* Garaging

Sitting in the centre of the garden, this stunning detached family home is located on the outskirts of the popular village of Benenden.

Having undergone complete renovation and an extension, the accommodation consists of a double aspect sitting room with fireplace and doors to the garden, a family room, a kitchen/breakfast/ dining room and a cloakroom on the ground floor.

On the first floor there is a master bedroom with ensuite bath and shower room, three further double bedrooms and a family bath and shower room with separate w.c.

Electric gates open onto the driveway which leads to the front door and detached double garage. The gardens wrap around the property, are laid predominantly to lawn bordered with mature well stocked flower and shrub beds. There is a paved terrace from which to enjoy the gardens. Adjoining the gardens there is an area of woodland.