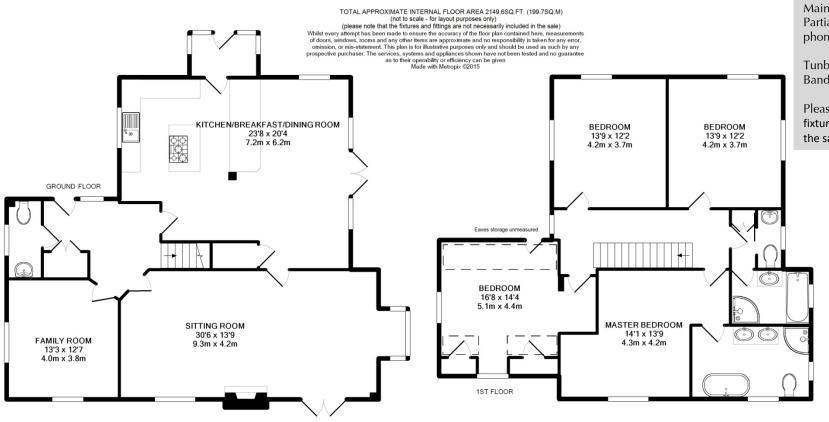

## Stunning Detached Family Home

Entrance Hall \* Sitting Room with Open Fireplace Open Plan Kitchen/Breakfast/Dining Room \* Family Room \* Cloakroom

Master Bedroom with Ensuite \* Three Further Double Bedrooms Family Bath and Shower Room with Separate W.C.

Gardens and Woodland \* Garaging

Sitting in the centre of the garden, this stunning detached family home is located on the outskirts of the popular village of Benenden.

Having undergone complete renovation and an extension, the accommodation consists of a double aspect sitting room with fireplace and doors to the garden, a family room, a kitchen/breakfast/ dining room and a cloakroom on the ground floor.

On the first floor there is a master bedroom with ensuite bath and shower room, three further double bedrooms and a family bath and shower room with separate w.c.

Electric gates open onto the driveway which leads to the front door and detached double garage. The gardens wrap around the property, are laid predominantly to lawn bordered with mature well stocked flower and shrub beds. There is a paved terrace from which to enjoy the gardens. Adjoining the gardens there is an area of woodland.