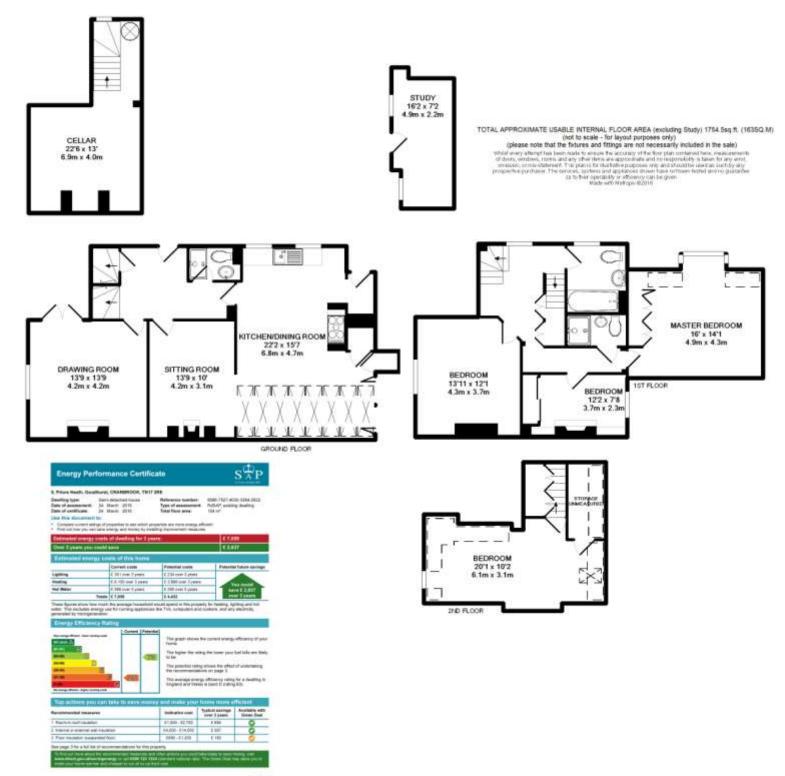

- Charming Victorian Cottage
- Double Aspect Drawing Room
- Kitchen/Dining/Sitting Room
- Cellar and Wet Room
- Master Bedroom
- Two Further Bedrooms
- Attic Bedroom
- Bathroom and Separate Shower Room
- Enclosed Gardens
- Detached Office/Studio
- Off Road Parking
- Cranbrook School Catchment Area