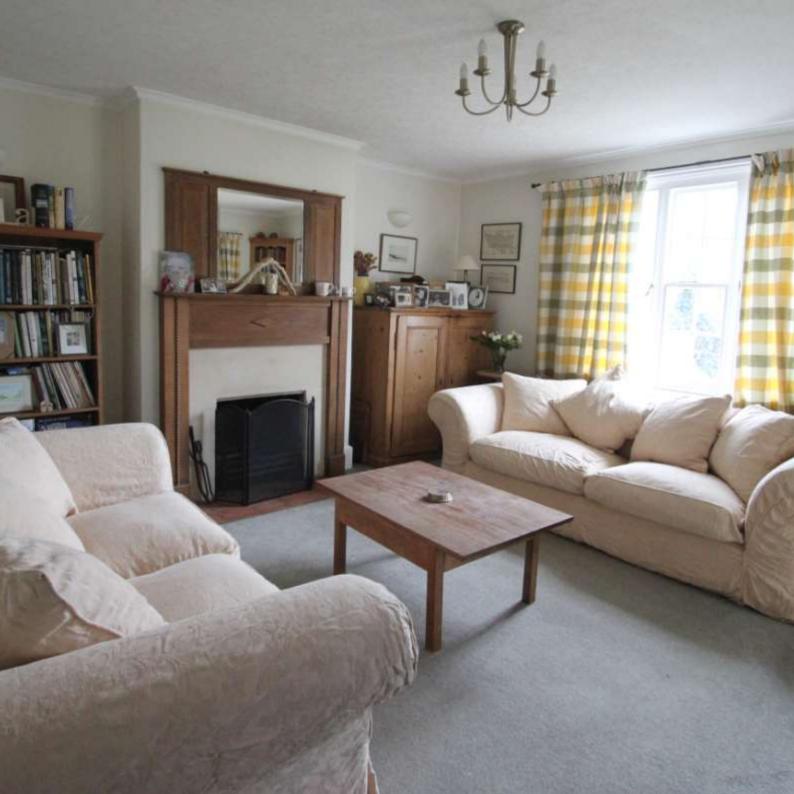

- Charming Victorian Cottage
- Double Aspect Drawing Room
- Kitchen/Dining/Sitting Room
- Cellar and Wet Room
- Master Bedroom
- Two Further Bedrooms
- Attic Bedroom
- Bathroom and Separate Shower Room
- Enclosed Gardens
- Detached Office/Studio
- Off Road Parking
- Cranbrook School Catchment Area