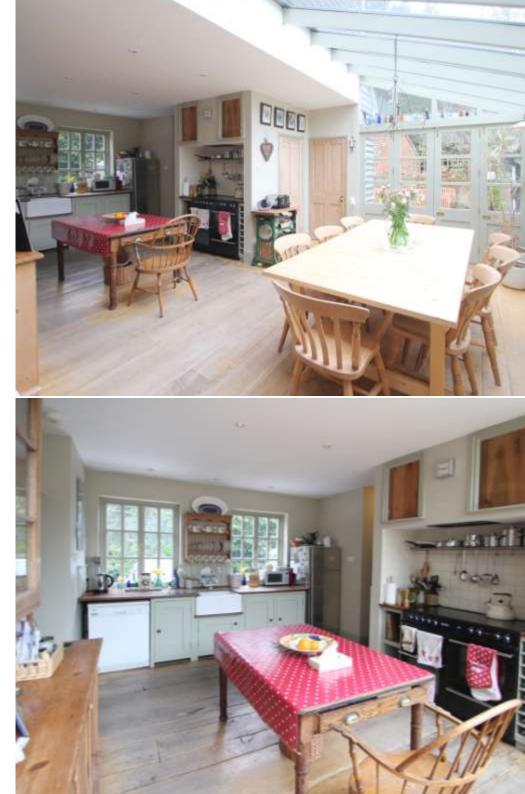

- Charming Victorian Cottage
- Double Aspect Drawing Room
- Kitchen/Dining/Sitting Room
- Cellar and Wet Room
- Master Bedroom
- Two Further Bedrooms
- Attic Bedroom
- Bathroom and Separate Shower Room
- Enclosed Gardens
- Detached Office/Studio
- Off Road Parking
- Cranbrook School Catchment Area