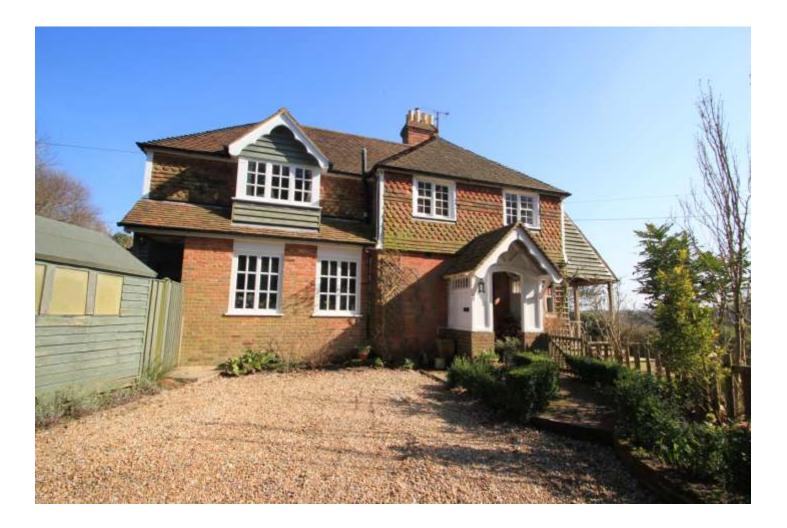

## Bedgebury Goudhurst, Kent TN17 2RE

This deceptively spacious Victorian cottage is located in an extremely sought after rural location down a country lane, on the outskirts of Goudhurst.

Outside the garden wraps around the cottage with an area of off road parking. To one side the garden is enclosed with mature hedging and laid predominantly to lawn with a veranda from which to enjoy the countryside views. To the other side a gate leads into an area of garden laid to lawn and adjoining a terrace. A stepping stone path leads to the quaint detached office and there is a garden store.

- Charming Victorian Cottage
- Double Aspect Drawing Room
- Kitchen/Dining/Sitting Room
- Cellar and Wet Room
- Master Bedroom
- Two Further Bedrooms
- Attic Bedroom
- Bathroom and Separate Shower Room
- Enclosed Gardens
- Detached Office/Studio
- Off Road Parking
- Cranbrook School Catchment Area