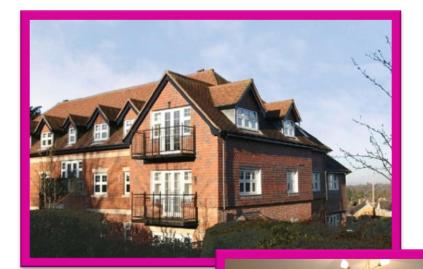

AVAILABLE NOVEMBER 2014 This attractive, well maintained penthouse apartment is located on the outskirts of Royal Tunbridge Wells, in an elevated position overlooking the town. Within walking distance of the town and its amenities, and the mainline station. Accommodation arranged on one level, comprising an entrance lobby, spacious light filled open plan sitting and dining room, a modern fully fitted kitchen with fridge/freezer, washing machine, dishwasher and cooker, a master bedroom with ensuite bath and shower, a second double bedroom and a separate shower room and WC. The sitting/dining room opens onto a paved terraced balcony with far reaching views across the town. There are two off road allocated car parking spaces.