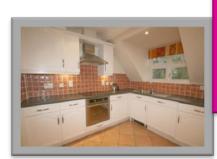

AVAILABLE NOVEMBER 2014 This attractive, well maintained penthouse apartment is located on the outskirts of Royal Tunbridge Wells, in an elevated position overlooking the town. Within walking distance of the town and its amenities, and the mainline station. Accommodation arranged on one level, comprising an entrance lobby, spacious light filled open plan sitting and dining room, a modern fully fitted kitchen with fridge/freezer, washing machine, dishwasher and cooker, a master bedroom with ensuite bath and shower, a second double bedroom and a separate shower room and WC. The sitting/dining room opens onto a paved terraced balcony with far reaching views across the town. There are two off road allocated car parking spaces.