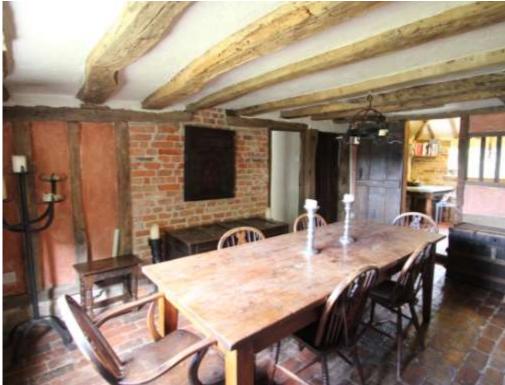

- Grade II Listed Cottage
- Period Features Throughout
- Drawing Room with Inglenook
- Sitting Room with Log Burner
- Dining Room
- Kitchen/Breakfast Room
- Two Double Bedrooms
- A Further Ground Floor Bedroom
- Family Bathroom and Shower Room
- Delightful Wrap Around Gardens
- Ample Off Road Parking
- Cranbrook School Catchment Area