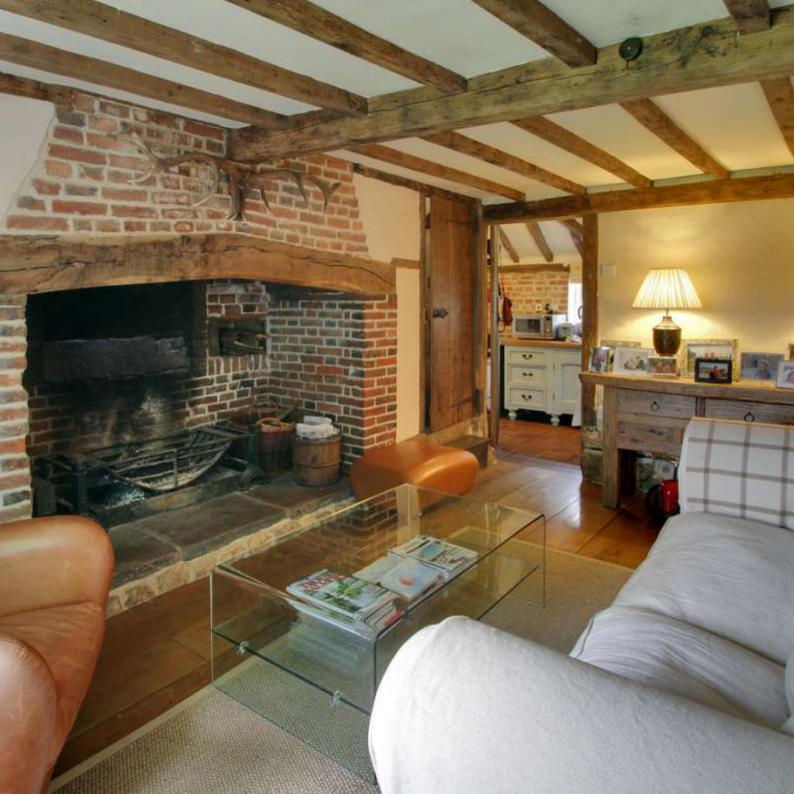

- Grade II Listed Cottage
- Period Features Throughout
- Drawing Room with Inglenook
- Sitting Room with Log Burner
- Dining Room
- Kitchen/Breakfast Room
- Two Double Bedrooms
- A Further Ground Floor Bedroom
- Family Bathroom and Shower Room
- Delightful Wrap Around Gardens
- Ample Off Road Parking
- Cranbrook School Catchment Area