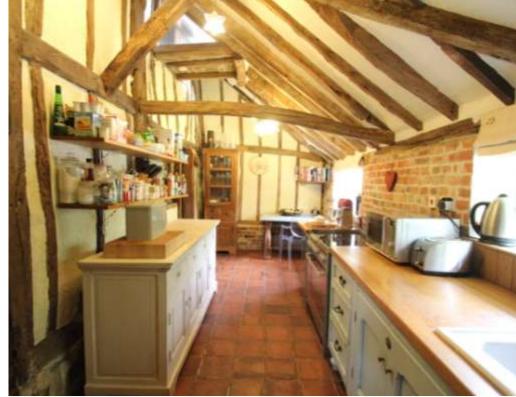

- Grade II Listed Cottage
- Period Features Throughout
- Drawing Room with Inglenook
- Sitting Room with Log Burner
- Dining Room
- Kitchen/Breakfast Room
- Two Double Bedrooms
- A Further Ground Floor Bedroom
- Family Bathroom and Shower Room
- Delightful Wrap Around Gardens
- Ample Off Road Parking
- Cranbrook School Catchment Area