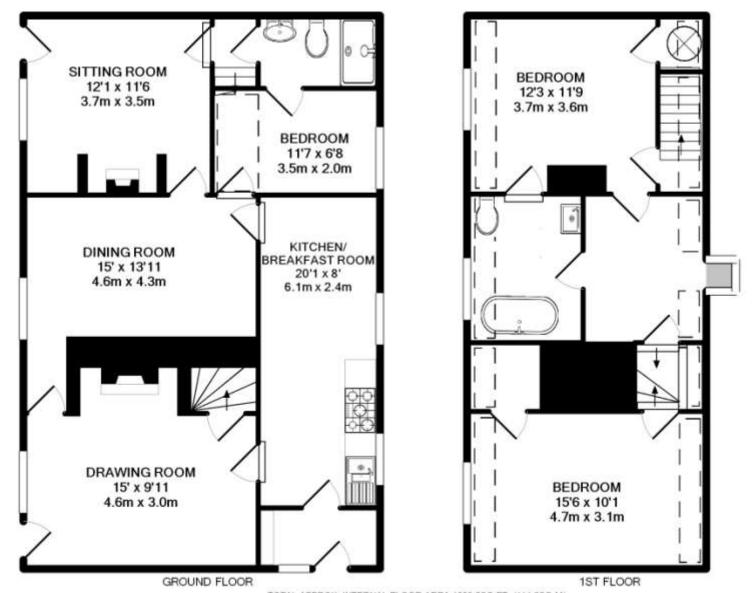

TOTAL APPROX. INTERNAL FLOOR AREA 1233.5SQ.FT. (114.6SQ.M) (not to scale - for layout purposes only)

(please note that the fixtures and fittings are not necessarily included in the sale)

Whilst every attempt has been made to ensure the accuracy of the floor plan contained here, measurements of doors, windows, rooms and any other items are approximate and no responsibility is taken for any error, omission, or mis-statement. This plan is for illustrative purposes only and should be used as such by any prospective purchaser. The services, systems and appliances shown have not been tested and no guarantee as to their operability or efficiency can be given

Made with Metropix ©2014