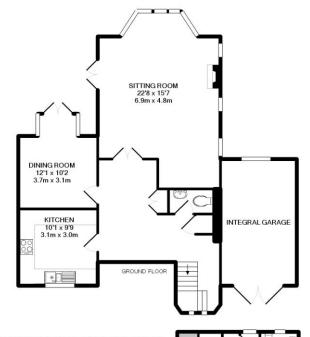

TOTAL APPROX. INTERNAL FLOOR AREA (excluding garage) 1353.4SQ.FT. (125.7SQ.M)

TOTAL APPROX. INTERNAL FLOOR AREA (excluding garage) 1333.4SQ-FL (125.7SQ.M) (not to scale - for layout purposes only to purpose of the control of the contr