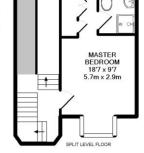

TOTAL APPROX. INTERNAL FLOOR AREA (excluding garage) 1353.4SQ.FT. (125.7SQ.M)

TOTAL APPROX. INTERNAL FLOOR AREA (excluding garage) 1333.4SQ-FL (125.7SQ.M) (not to scale - for layout purposes only to purpose of the control of the contr