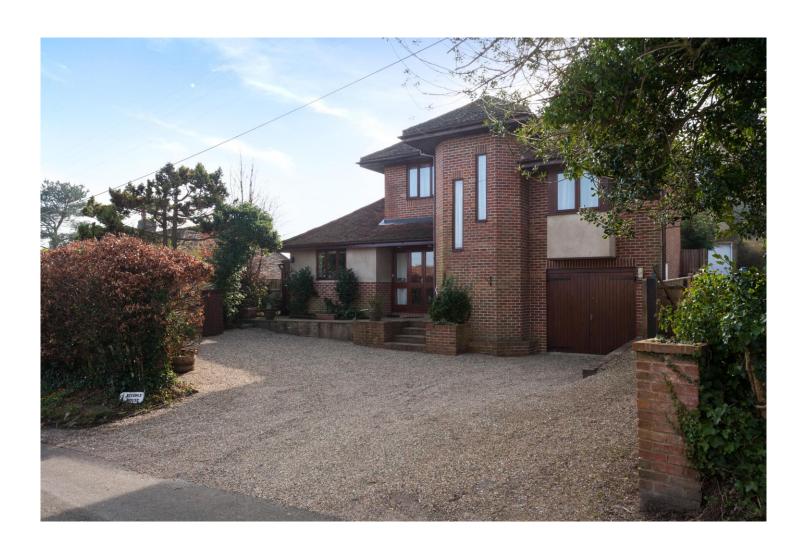

## Rogers Rough Road Kilndown Goudhurst, Kent TN17 2RJ

This charming detached family home is located in a quiet hamlet just outside Goudhurst.

To the front is a drive leading to the garage, the driveway can accommodate at least three cars. There are two storage sheds to the front, to the rear is a paved terrace with steps to the garden which is mainly laid to lawn with mature border plants.and a further storage shed.

- Charming Detached Family Home
- Sitting Room with Fireplace
- Dining Room Opening to Terrace
- Recently Installed Fitted Kitchen
- Master Bedroom with Ensuite
- Three Further Bedrooms
- Family Bathroom
- Drive Leading to Garage
- Mature Gardens with Terrace
- Ample Outside Storage
- Sought After Hamlet Location
- Cranbrook School Catchment Area