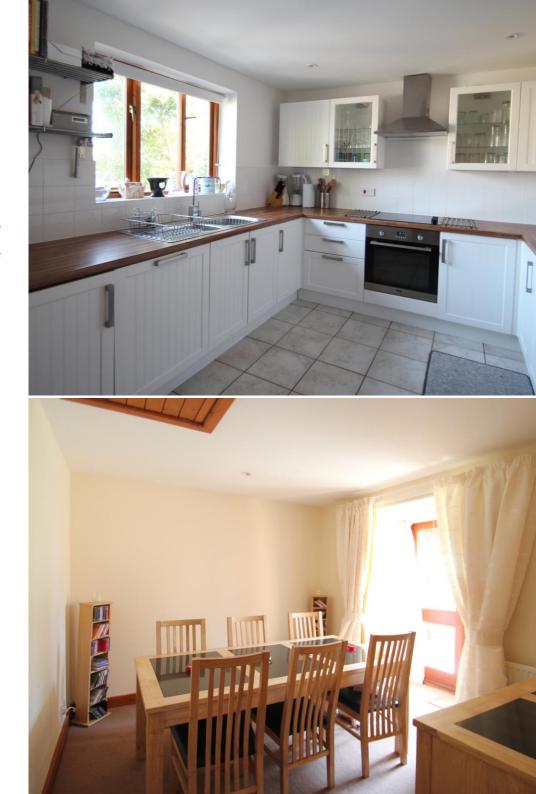

- Charming Detached Family Home
- Sitting Room with Fireplace
- Dining Room Opening to Terrace
- Recently Installed Fitted Kitchen
- Master Bedroom with Ensuite
- Three Further Bedrooms
- Family Bathroom
- Drive Leading to Garage
- Mature Gardens with Terrace
- Ample Outside Storage
- Sought After Hamlet Location
- Cranbrook School Catchment Area