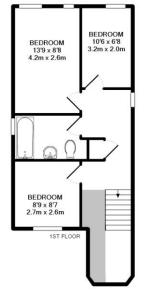

TOTAL APPROX. INTERNAL FLOOR AREA (excluding garage) 1353.4SQ.FT. (125.7SQ.M)

TOTAL APPROX. INTERNAL FLOOR AREA (excluding garage) 1333.4SQ-FL (125.7SQ.M) (not to scale - for layout purposes only to purpose of the control of the contr