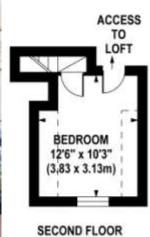

On the first floor there is a double aspect master bedroom with dressing room and shower room, two further double bedrooms and a stunning family bathroom. There is a further double bedroom on the second floor.