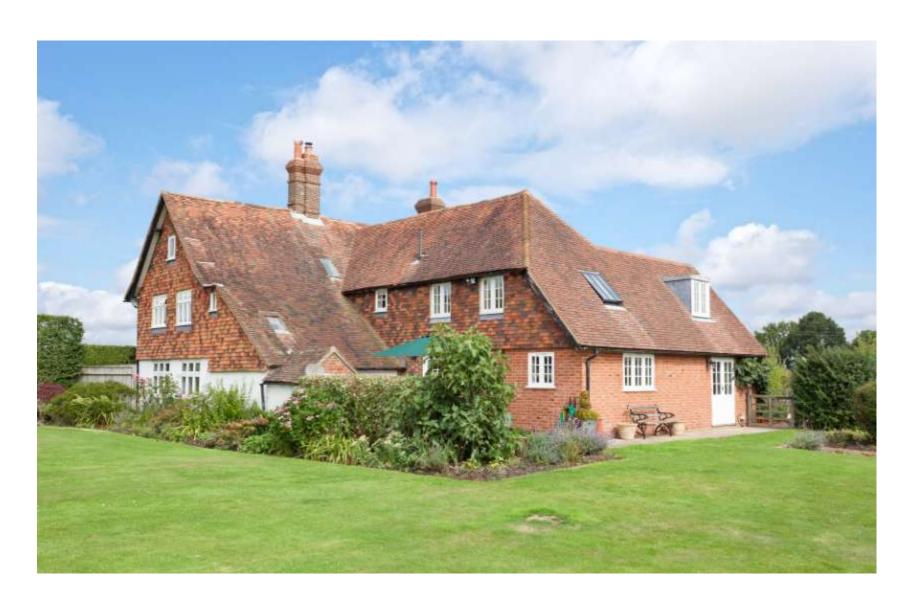

## RURAL CRANBROOK

KENT

This stunning detached Grade II Listed property enjoys enviable views over the adjoining countryside and is located on the rural outskirts of the Wealden Town of Cranbrook.

Presented in immaculate order throughout, the accommodation consists of a double aspect drawing room with recently installed woodburner; double aspect dining room; study with vaulted ceiling and doors to the terrace; triple aspect family room with doors to the garden; kitchen/breakfast room; a cloakroom and a utility room with door to the terrace on the ground floor.

Outside the property is approached via a gravel driveway providing ample off road parking. The delightful landscaped gardens of approx. 3/4 acre wrap around the property. Laid predominantly to lawn enclosed by mature hedgerows, there are pretty flower beds, an area of mature cherry orchard and two areas of paved terracing from which to enjoy the gardens and the views.