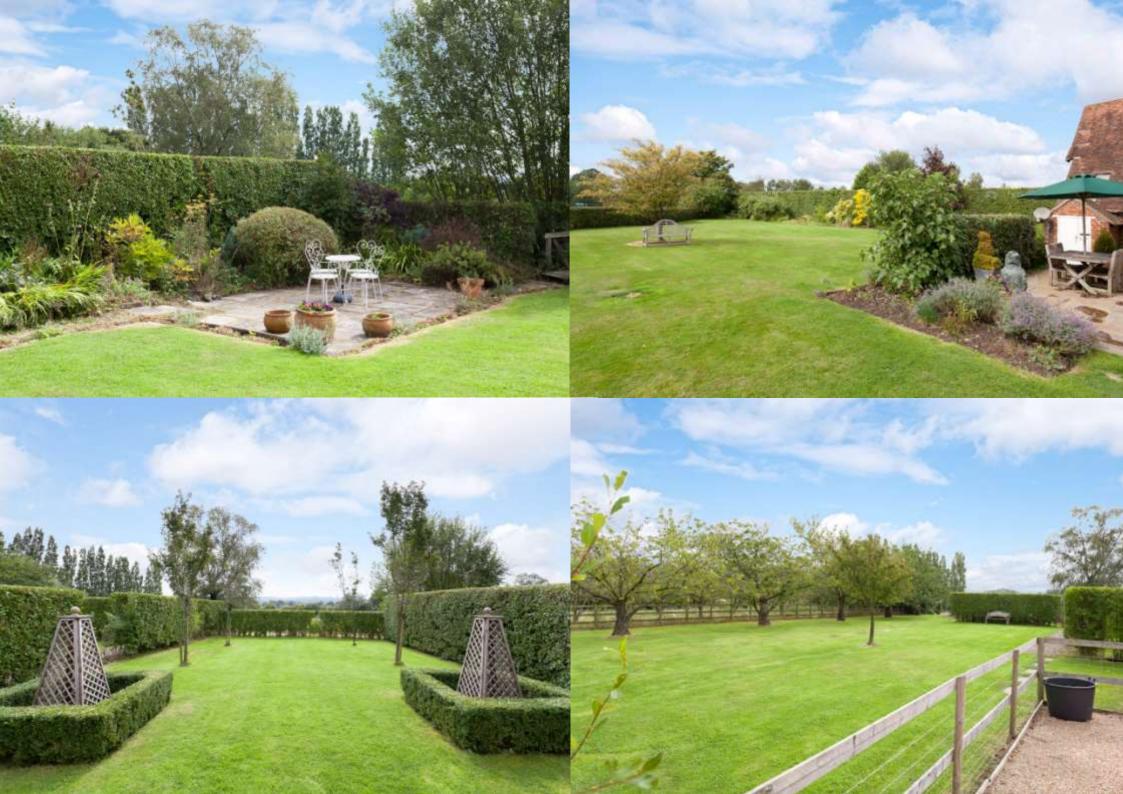

Outside the property is approached via a gravel driveway providing ample off road parking. The delightful landscaped gardens of approx. 3/4 acre wrap around the property. Laid predominantly to lawn enclosed by mature hedgerows, there are pretty flower beds, an area of mature cherry orchard and two areas of paved terracing from which to enjoy the gardens and the views.