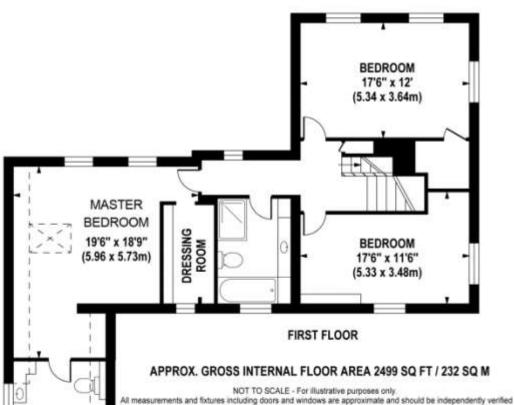

On the first floor there is a double aspect master bedroom with dressing room and shower room, two further double bedrooms and a stunning family bathroom. There is a further double bedroom on the second floor.