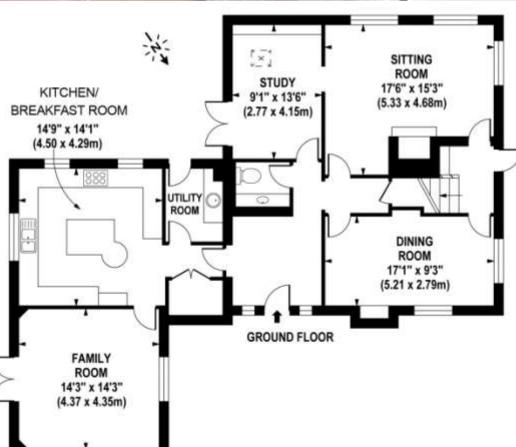

## RURAL CRANBROOK

KENT

This stunning detached Grade II Listed property enjoys enviable views over the adjoining countryside and is located on the rural outskirts of the Wealden Town of Cranbrook.

Presented in immaculate order throughout, the accommodation consists of a double aspect drawing room with recently installed woodburner; double aspect dining room; study with vaulted ceiling and doors to the terrace; triple aspect family room with doors to the garden; kitchen/breakfast room; a cloakroom and a utility room with door to the terrace on the ground floor.